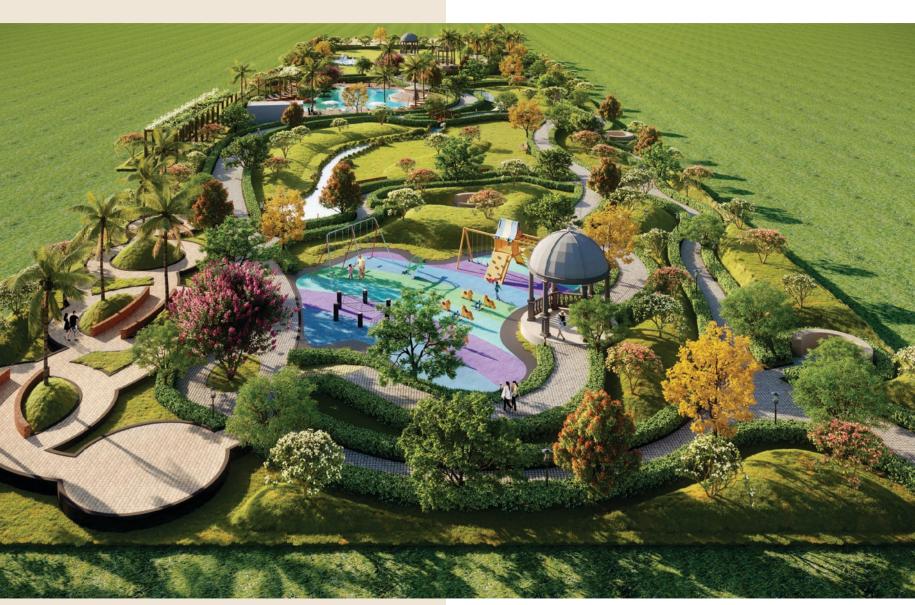

# A PEACEFUL ENVIRONMENT. A BLISSFUL LIFE.

Step forward into a lifestyle full of zest and vitality in the stylish surroundings of BPTP Fortuna. Energized by a plethora of amenities including a 3-acre Central Park, this gated and guarded community inspires a bold new living concept.

#### LIFE BIG ON NATURE 3 Acre Central Park

Welcome to a world where you are close to everything; yet far away from it all. Where the seeds of life have been sown to nurture a premium residential township that blooms amidst beautifully landscaped greens and water bodies for a truly inspired lifestyle.

# AMIDST NATURE'S SPLENDOR

BPTP Fortuna's 3 acre Central Park is a haven for residents. Filled with lush plants, mature trees, and breakout areas, there's plenty to stretch out in and savour.

Indicative Image

Indicative Image

Indicative Image

Artistic Impression of Central Park

BPTP Fortuna is a dazzling branch of Astaire Gardens masterplan development - a grandiose project that has transformed anidea into a location whose size and ambition has few equals.With over 3000+ families already residing in the vicinity, thisideally located sub-community is a gem - secluded enough tooffer families a perfect place to live and grow.

#### **SMART FEATURES** FOR A SMART FUTURE

Breathe easy and soak in the freshness; cherish the inspiring view of life along an expansive Central Park with abundant foliage, landscaped greens & water bodies. Feel the comfort of living in an environment that offers abundant facilities for your family to grow.