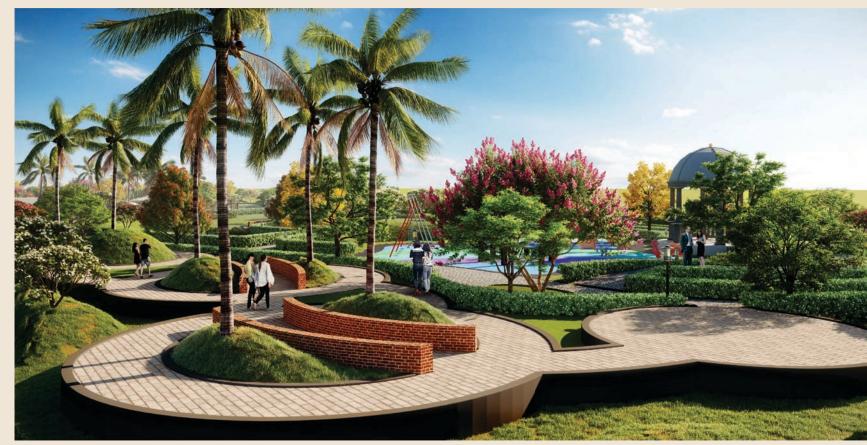

#### BREATHE IN NATURE IN THE CITY

Artistic impression of Board Walk

Artistic impression of Street & Pedestrian Walkways

Set within landscaped communal gardens and surrounded by nature, BPTP Fortuna has been planned to dissolve the boundaries between the inside and outside, making the most of the spectacular location and views.

Artistic impression of Tennis Court

Artistic impression of Kids Play Area

Artistic impression of Central Park

# AMIDST NATURE'S SPLENDOR

BPTP Fortuna's 3 acre Central Park is a haven for residents. Filled with lush plants, mature trees, and breakout areas, there's plenty to stretch out in and savour.