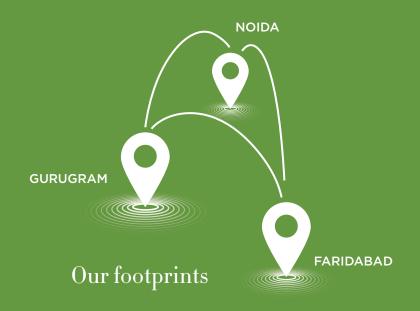

#### OUR LANDMARK PRESENCE IN DELHI NCR

Over the past 15 years, with the launch of its flagship project "Parklands" in Faridabad and integrated luxury townships in Gurugram, BPTP has created a range of sustainable and recognized developments, such as Amstoria, Astaire Gardens, Discovery park, Pride, Visionnaire Villas, Pedestal @70A, Spacio, Terra, Capital City amongst many others.