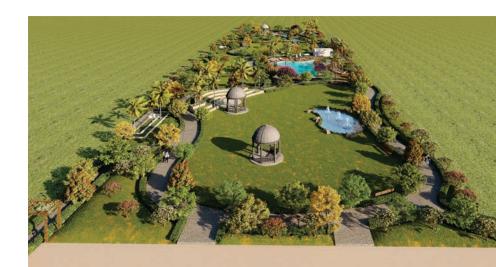

# A PEACEFUL ENVIRONMENT. A BLISSFUL LIFE.

Step forward into a lifestyle full of zest and vitality in the stylish surroundings of BPTP Fortuna. Energized by a plethora of amenities including a 3-acre Central Park, this gated and guarded community inspires a bold new living concept.

Plots sizes from 200 - 400 Sq. Yards Option to build Stilt + 4 Floors\*

Indicative Image

Actual photo of 3 Acre Central Park

LIVE BIG. LIVE BETTER.

#### LIFE BIG ON NATURE 3 Acre Central Park

Welcome to a world where you are close to everything; yet far away from it all. Where the seeds of life have been sown to nurture a premium residential township that blooms amidst beautifully landscaped greens and water bodies for a truly inspired lifestyle.

# AMIDST NATURE'S SPLENDOR

BPTP Fortuna's 3 acre Central Park is a haven for residents. Filled with lush plants, mature trees, and breakout areas, there's plenty to stretch out in and savour.