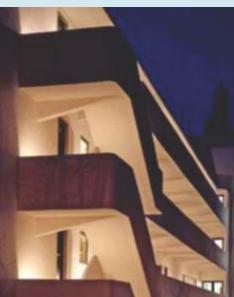

#### Portal Silhouetting

Surface mounted downlights integrated within pergola structures (located adjacent to portal) that subtly accentuates angles and enhances shadow to engender a hypnotic illumination effect, complementing some of life's more special occasions.

#### Ground Level Facade Uplighting

Narrow beam optic ground recessed uplights that enlighten protruding portals in order to emphasise textural qualities of cladding finishes. Not only does this reduce glare, it achieves it by focussing the admiring ongazer's attention to the texture and touches of the edifice that matter, creating a magnetic allure that is understated and mysterious at once.