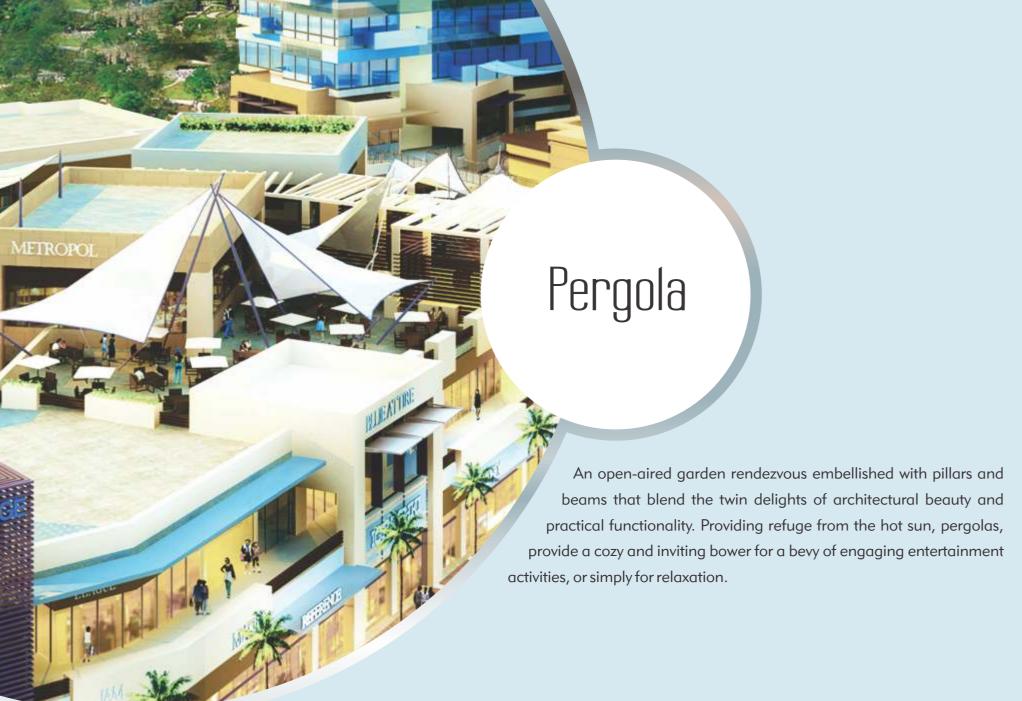

## Landscape

For M3M Urbana, Element Design Studio raises things up a notch, with a central pedestrian plaza bedecked with enthralling promenades and esplanades with bracing walkways and enhanced with Pergola roof design and Misting Facility, sparkling fountains, a gorgeous blue pool, sit-out, histreet retail, spot parks, food kiosks, on-site parking areas, internal driveways, dedicated drop-off zones and larger than life entrances. Together, they spell a richly adorned landscape that conceals bliss and surprises at every twist, step and turn.

#### Portal Silhouetting

Surface mounted downlights integrated within pergola structures (located adjacent to portal) that subtly accentuates angles and enhances shadow to engender a hypnotic illumination effect, complementing some of life's more special occasions.