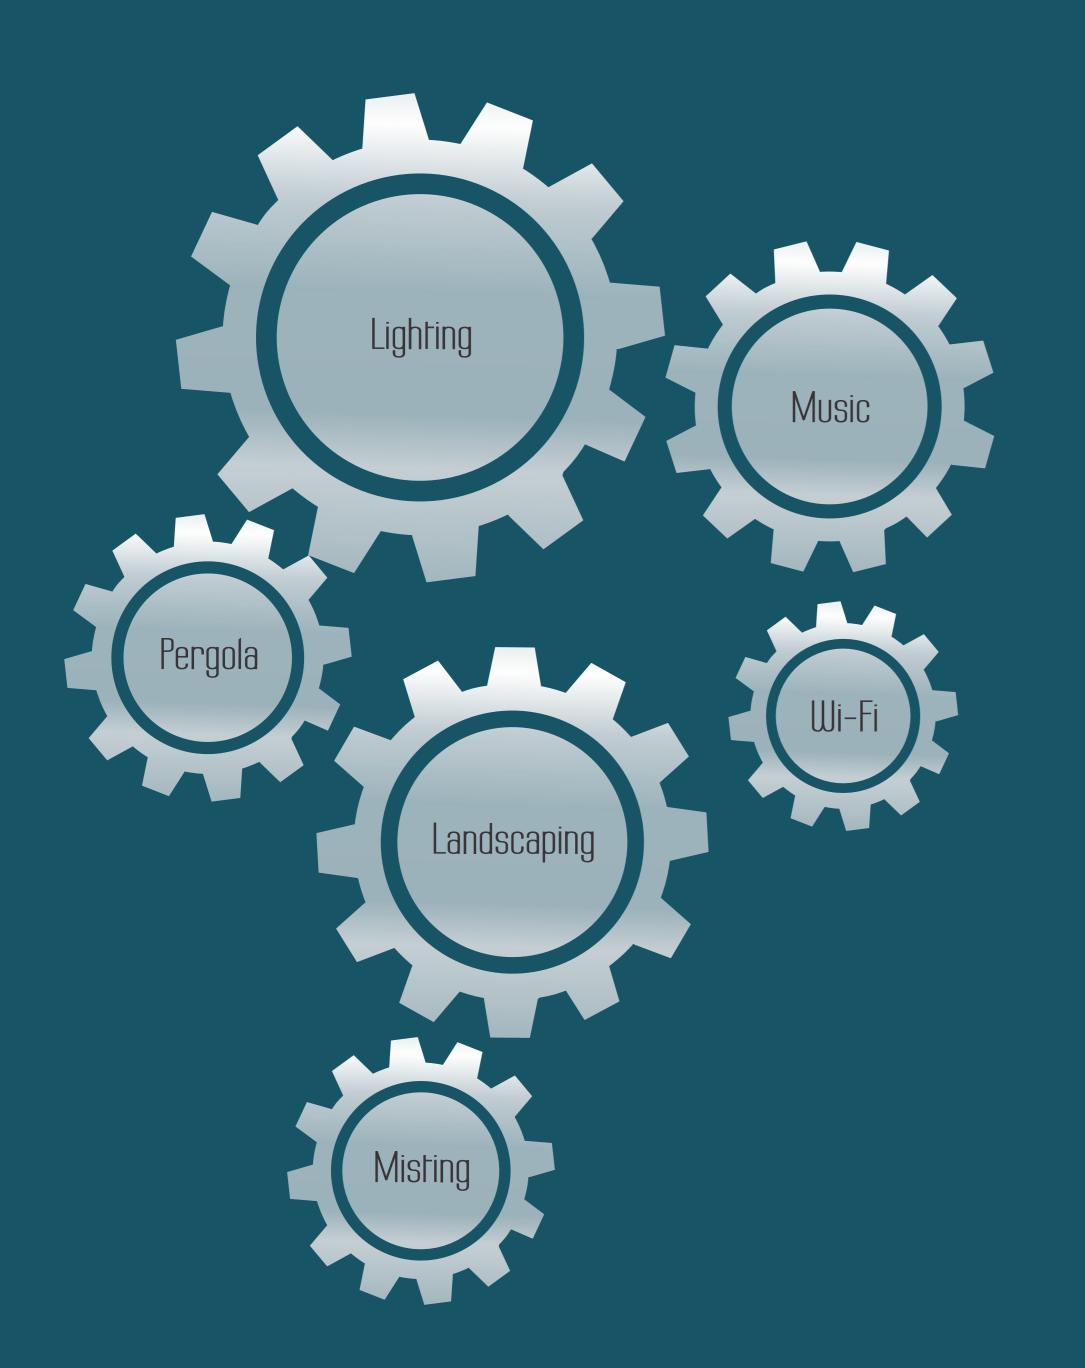

## Landscape

For M3M Urbana, Element Design Studio raises things up a notch, with a central pedestrian plaza bedecked with enthralling promenades and esplanades with bracing walkways and enhanced with Pergola roof design and Misting Facility, sparkling fountains, a gorgeous blue pool, sit-out, histreet retail, spot parks, food kiosks, on-site parking areas, internal driveways, dedicated drop-off zones and larger than life entrances. Together, they spell a richly adorned landscape that conceals bliss and surprises at every twist, step and turn.