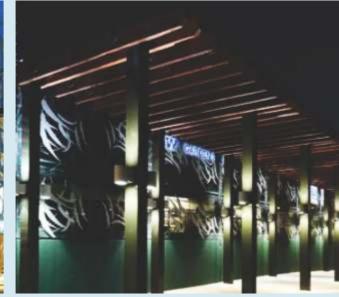

#### Backlit Jali Screens

Set against the bewitching night, iconic Backlit Jali patterns create a spell. Intricate latticework set the roof terrace a glow in a surreal haze, recalling the charisma of a forgotten era, and creating a moment that lingers.

#### Portal Silhouetting

Surface mounted downlights integrated within pergola structures (located adjacent to portal) that subtly accentuates angles and enhances shadow to engender a hypnotic illumination effect, complementing some of life's more special occasions.