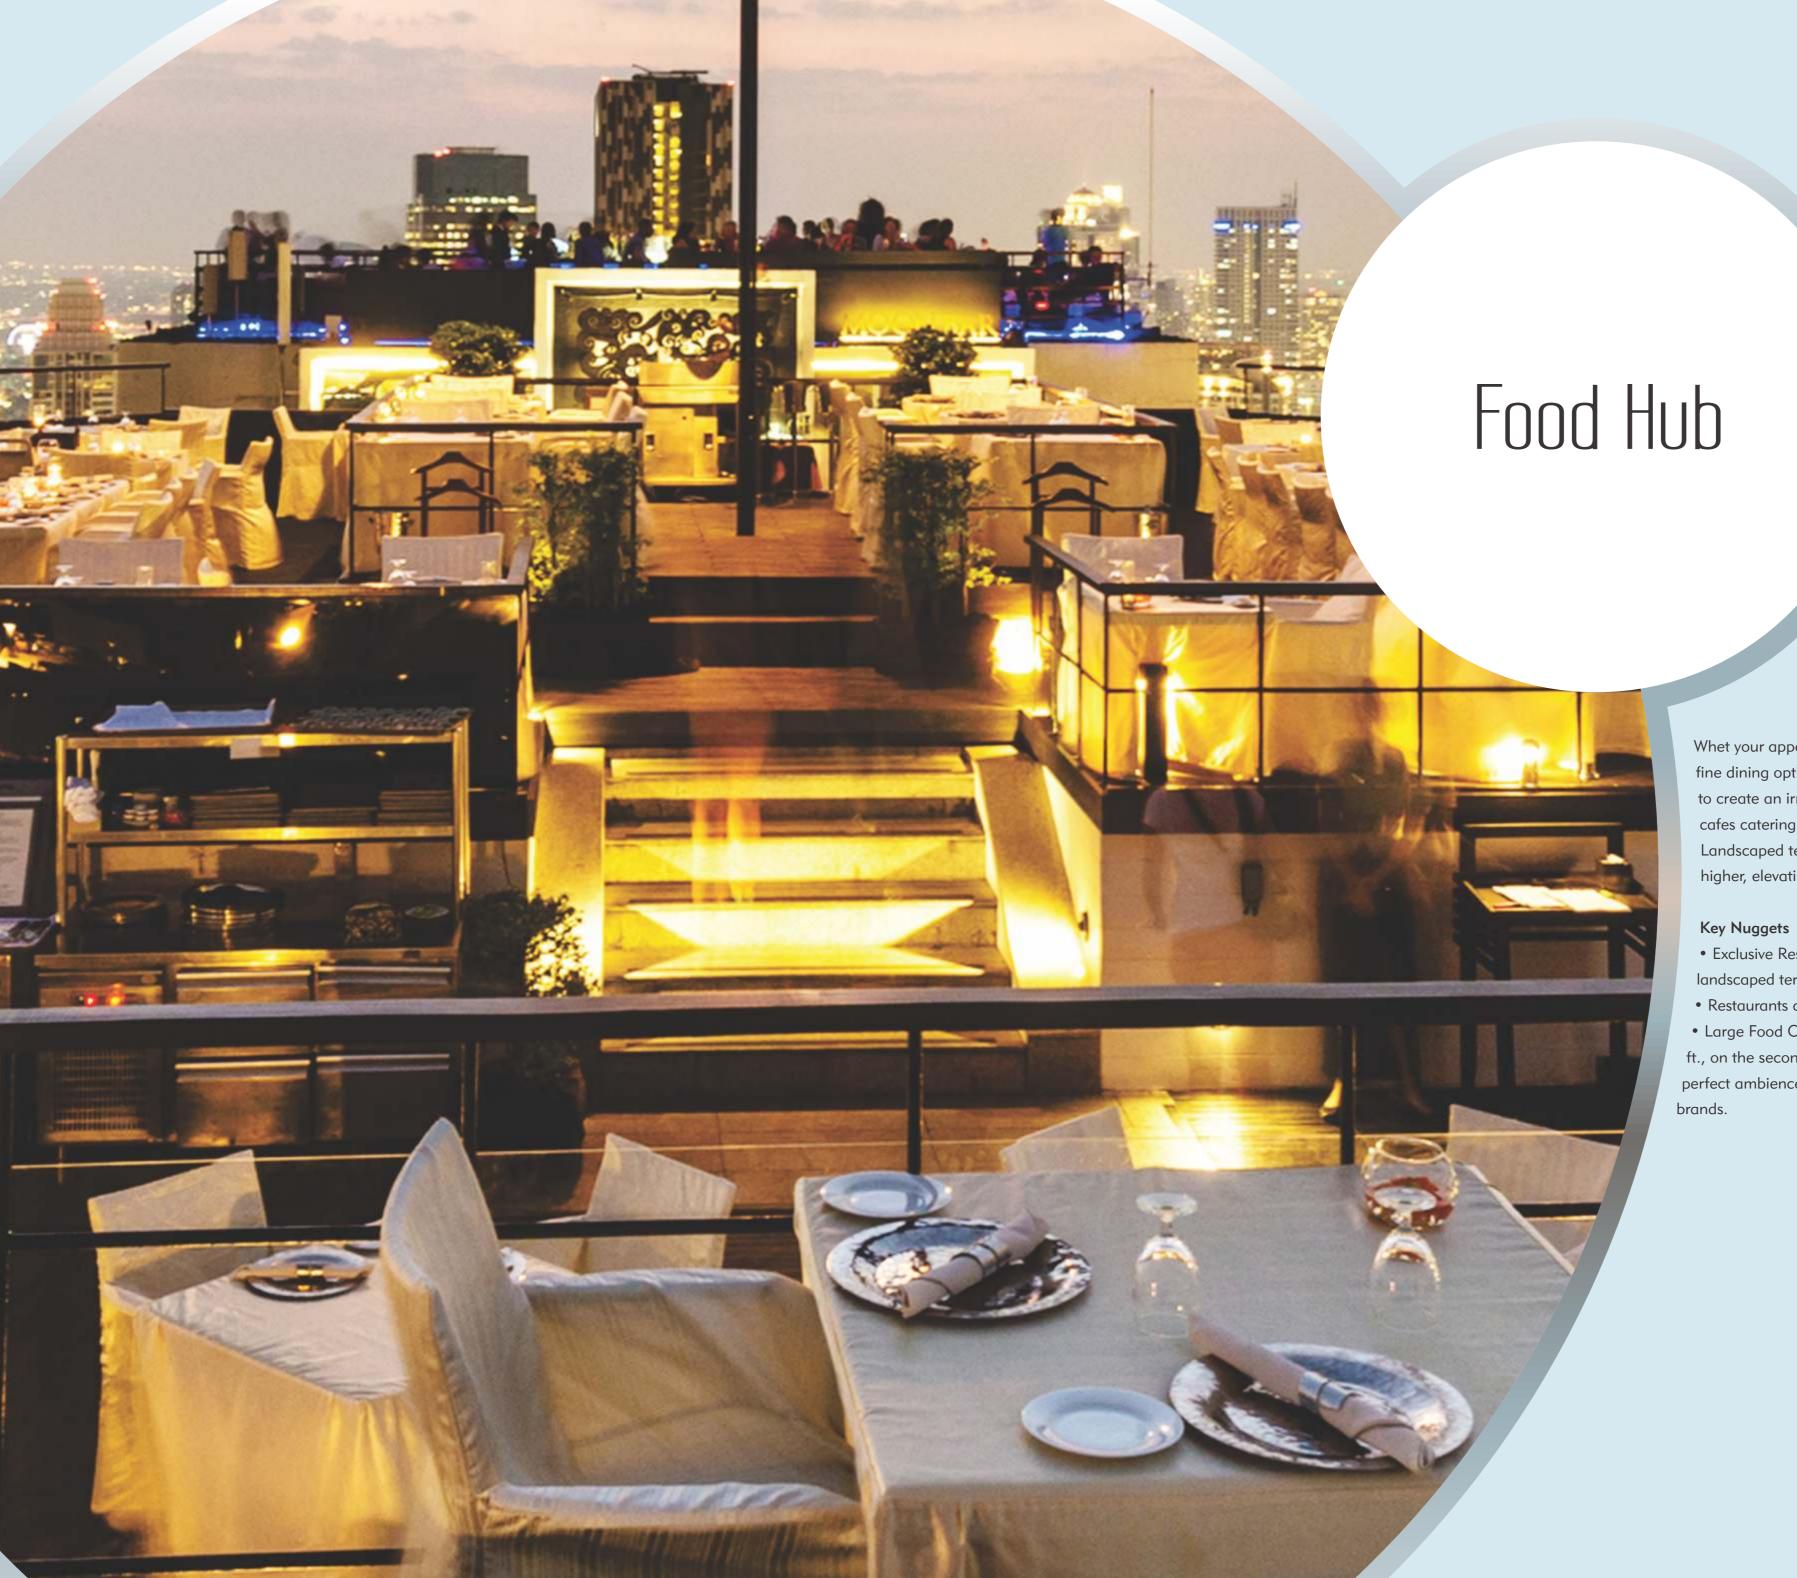

Whet your appetite for the extra-ordinary with a plethora of world class fine dining options. The finest culinary names converge in the premises to create an irresistible montage of restaurants, fast food joints and cafes catering to every conceivable taste-bud and age group. Landscaped terrace sit-out areas take the experience several notches higher, elevating M3M Urbana to a coveted gourmet hub of the region.

- Exclusive Restaurant/F&B space on the second floor with dedicated landscaped terrace area with each
- Restaurants and Food Court unit.
- Large Food Court and Restaurant spaces spread over nearly 37,000 sq. ft., on the second floor of Block 3,4 & 6 have large terrace sit-out offering perfect ambience to enjoy culinary delights dished out by the best F&B