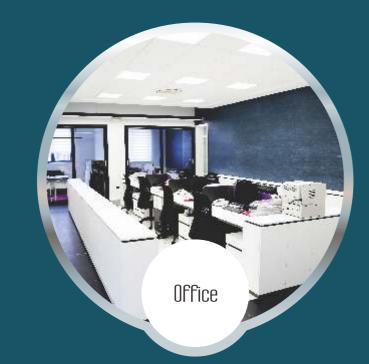

Get the most out of work with spirited office spaces that blur the borders between work and play. Hi-tech facilities, top-end connectivity, ergonomic work-zones (including those for conferences, seminars and celebrations) perfected to the littlest detail, thoughtfully designed lobbies, high level of security and professional service ensure that you shine the most when you really need to, and, wonder of wonders, look forward to Mondays!

- Split AC's provided in the Office Units. Split AC's with ceiling hung Indoor unit & outdoor unit placed in adjacent balcony.
- Floor to floor height: 3.75 meters
- Dedicated drop off & entrance lobby for office units.
- Internal signage: main lobby equipped with tenant directory &
- Provision for wet points in all the units.
- Provision for cable TV/IPTV/DTH, optical fibre connectivity.
- Lobby finish: combination of stone and painted surface.
- Fully Finished common toilets with modern fittings & fixtures.
- High speed elevator to ensure ease of circulation among all the floors.