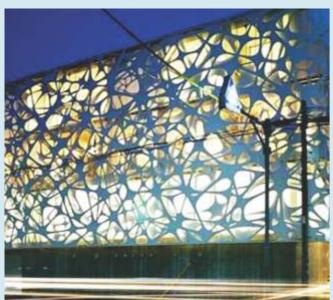

#### Backlit Jali Screens

Set against the bewitching night, iconic Backlit Jali patterns create a spell. Intricate latticework set the roof terrace a glow in a surreal haze, recalling the charisma of a forgotten era, and creating a moment that lingers.