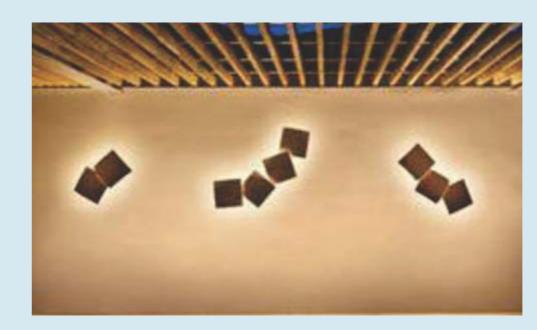

#### Small Decorative Wall Lights

Uplight and downlight components that are critical to optimize visual scale by accentuating height and architectural USPs of the structure, making for a majestic ambience custom-perfect for celebrations that are larger than life.