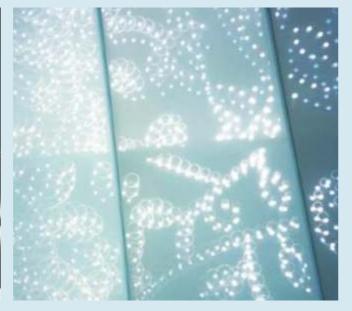

#### Balconies Perforated Screens

Integrated linear LEDs to backlight perforated patterns cut into the balcony's upstand frontage, generating an un-missable appeal that serenades and soothes at the same time.