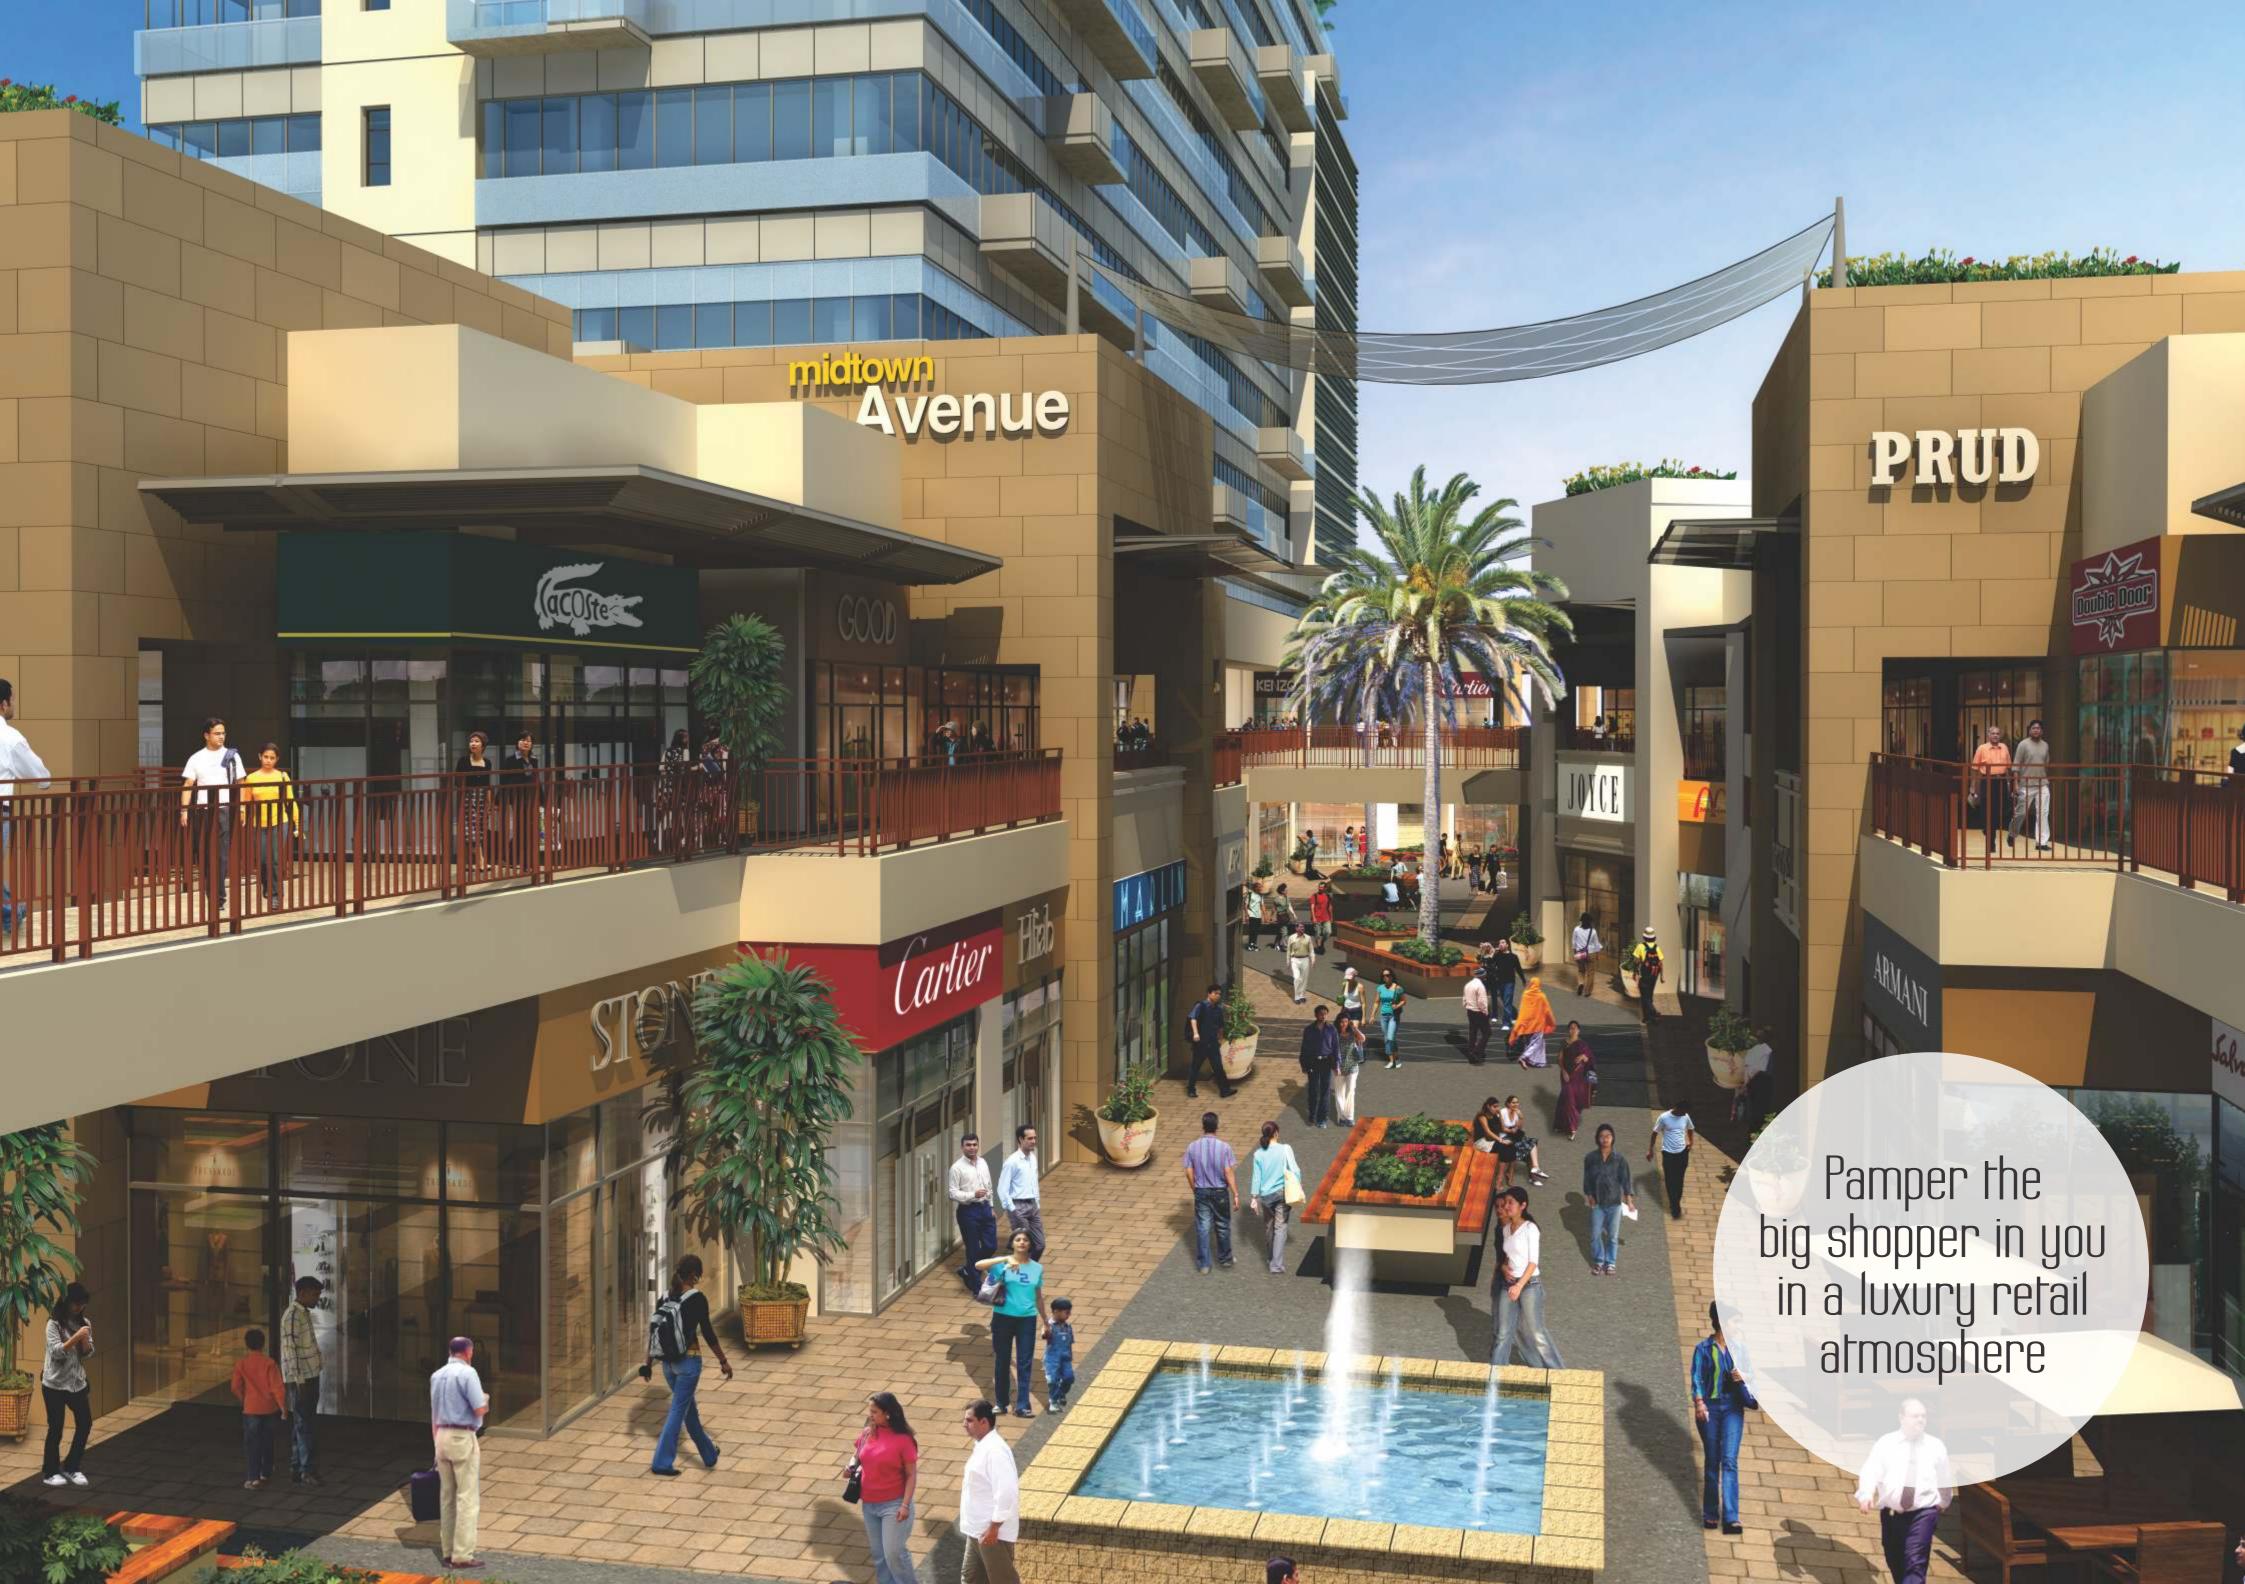

- Wide central esplanade on all office floors.
- Multiple entry & exit points with boom barriers for retail patrons &
- Wide internal driveway for congestion free movement.

Indulge in your passion for shopping that elevates itself to an art form at M3M Urbana, where large storefronts come with arcade and gazing areas - each boasting a distinctive fascia and housing the finest brands from around the world. A charming boulevard type ambiance, complete street lamps, motifs, sit-out and kiosks recreate the legendary shopping experiences of Rodeo Drive and Oxford Street of London, making for an occasion that is second to none.

Whet your appetite for the extra-ordinary with a plethora of world class fine dining options. The finest culinary names converge in the premises to create an irresistible montage of restaurants, fast food joints and cafes catering to every conceivable taste-bud and age group. Landscaped terrace sit-out areas take the experience several notches higher, elevating M3M Urbana to a coveted gourmet hub of the region.

- Exclusive Restaurant/F&B space on the second floor with dedicated landscaped terrace area with each
- Restaurants and Food Court unit.
- Large Food Court and Restaurant spaces spread over nearly 37,000 sq. ft., on the second floor of Block 3,4 & 6 have large terrace sit-out offering perfect ambience to enjoy culinary delights dished out by the best F&B