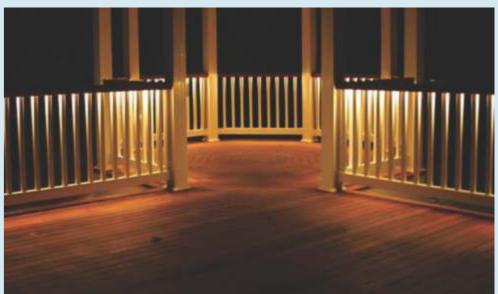

#### Small Decorative Wall Lights

Uplight and downlight components that are critical to optimize visual scale by accentuating height and architectural USPs of the structure, making for a majestic ambience custom-perfect for celebrations that are larger than life.

#### Balconies Perforated Screens

Integrated linear LEDs to backlight perforated patterns cut into the balcony's upstand frontage, generating an un-missable appeal that serenades and soothes at the same time.