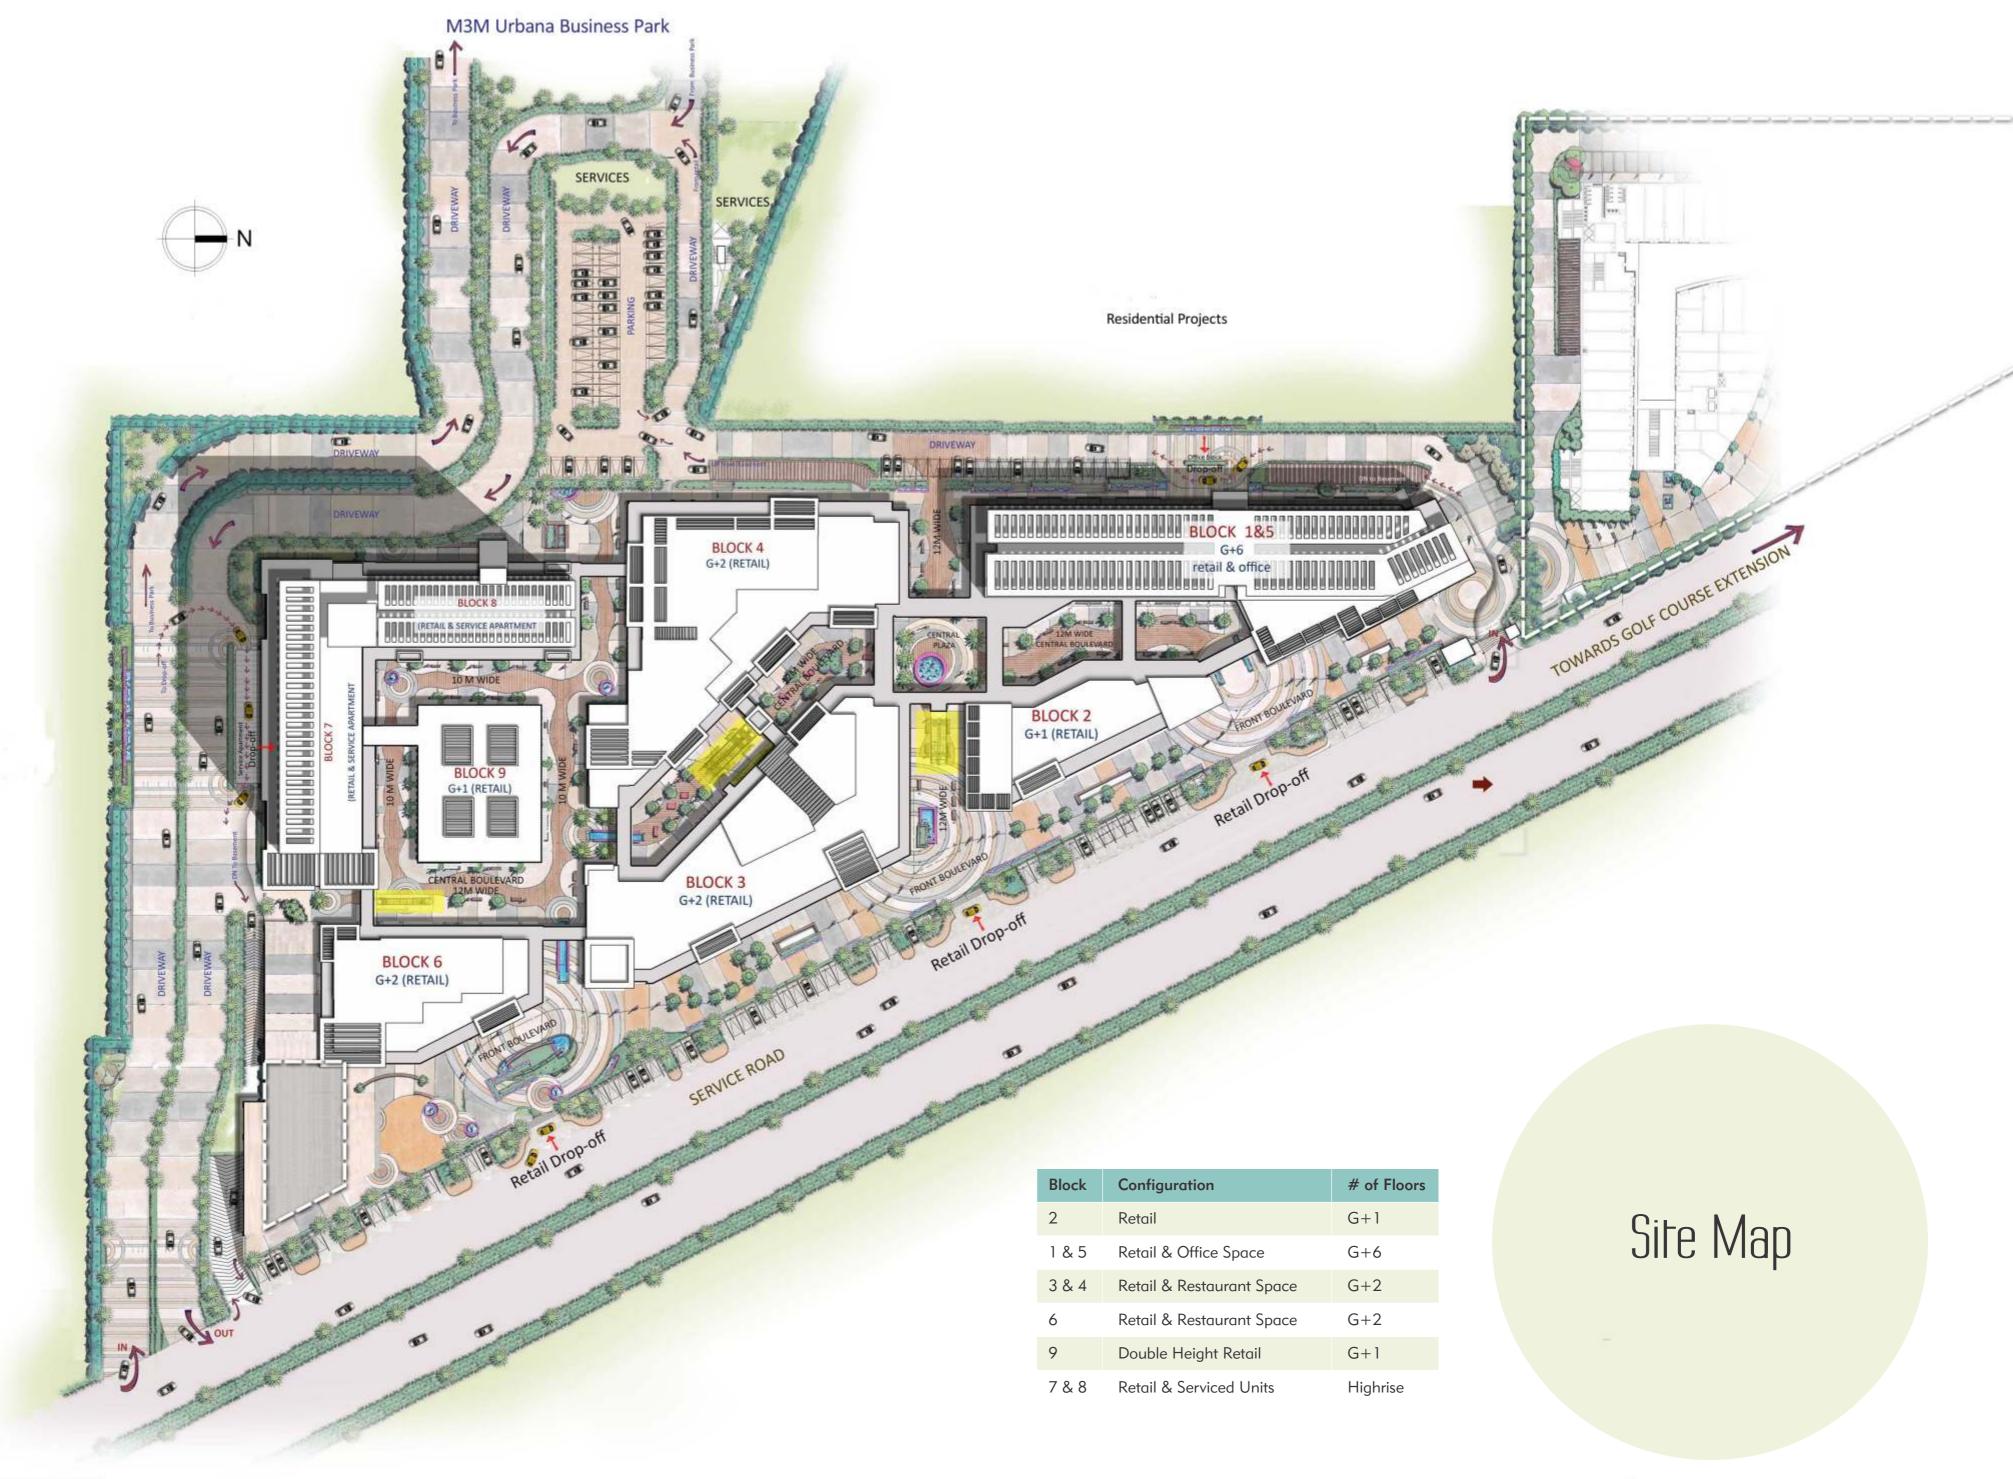

And nowhere is this manifest more magnificently, than in the organization's latest masterpiece in the mixed-used space, M3M URBANA: An electrifying, eclectic brew of work terminals (offices), retail stations (high street shopping), Food & Beverage fulfilment centres (Restaurants & Fast Food Chains) and serviced habitats/units spread nearly 17 acres(approx.) - one of the largest commercial complex on the Hi-street Retail format in Gurgaon's hottest growth corridor.

The goodness and glitter of several worlds come together at M3M Urbana, the largest commercial complex on the Hi-street Retail format in one of the country's most coveted locations, Gurgaon. Boasting gross built up nearly 1.2 million sq ft, M3M Urbana with its unique Californialike design and is a part of commercial complex of an overall area 17acres (approx.) of richly contoured landscape comprising 30' to 72'

- One of the largest commercial complex in the NCR on the Hi-Street Retail format, of nearly 5 lacs sq. ft.
- One of the best commercial project mix retail, anchor store, restaurant & food courts, office, serviced units
- Every retail block has distinctive front façade & unique character to break the structural monotony
- Sky-Bridge over the central plaza connecting the retail blocks
- Provision for split AC's in the retail units with provision for placing the external units behind the louvers to retain the aesthetic appeal of the complex.
- Provision for wet points in all the units.
- Floor to floor height, retail: 4.5 meters, double height retail: 9.0 meters
- Provision for cable TV/IPTV/DTH.
- Dedicated signage areas for all units as per design.
- Fully finished common toilets with modern fittings & fixtures.