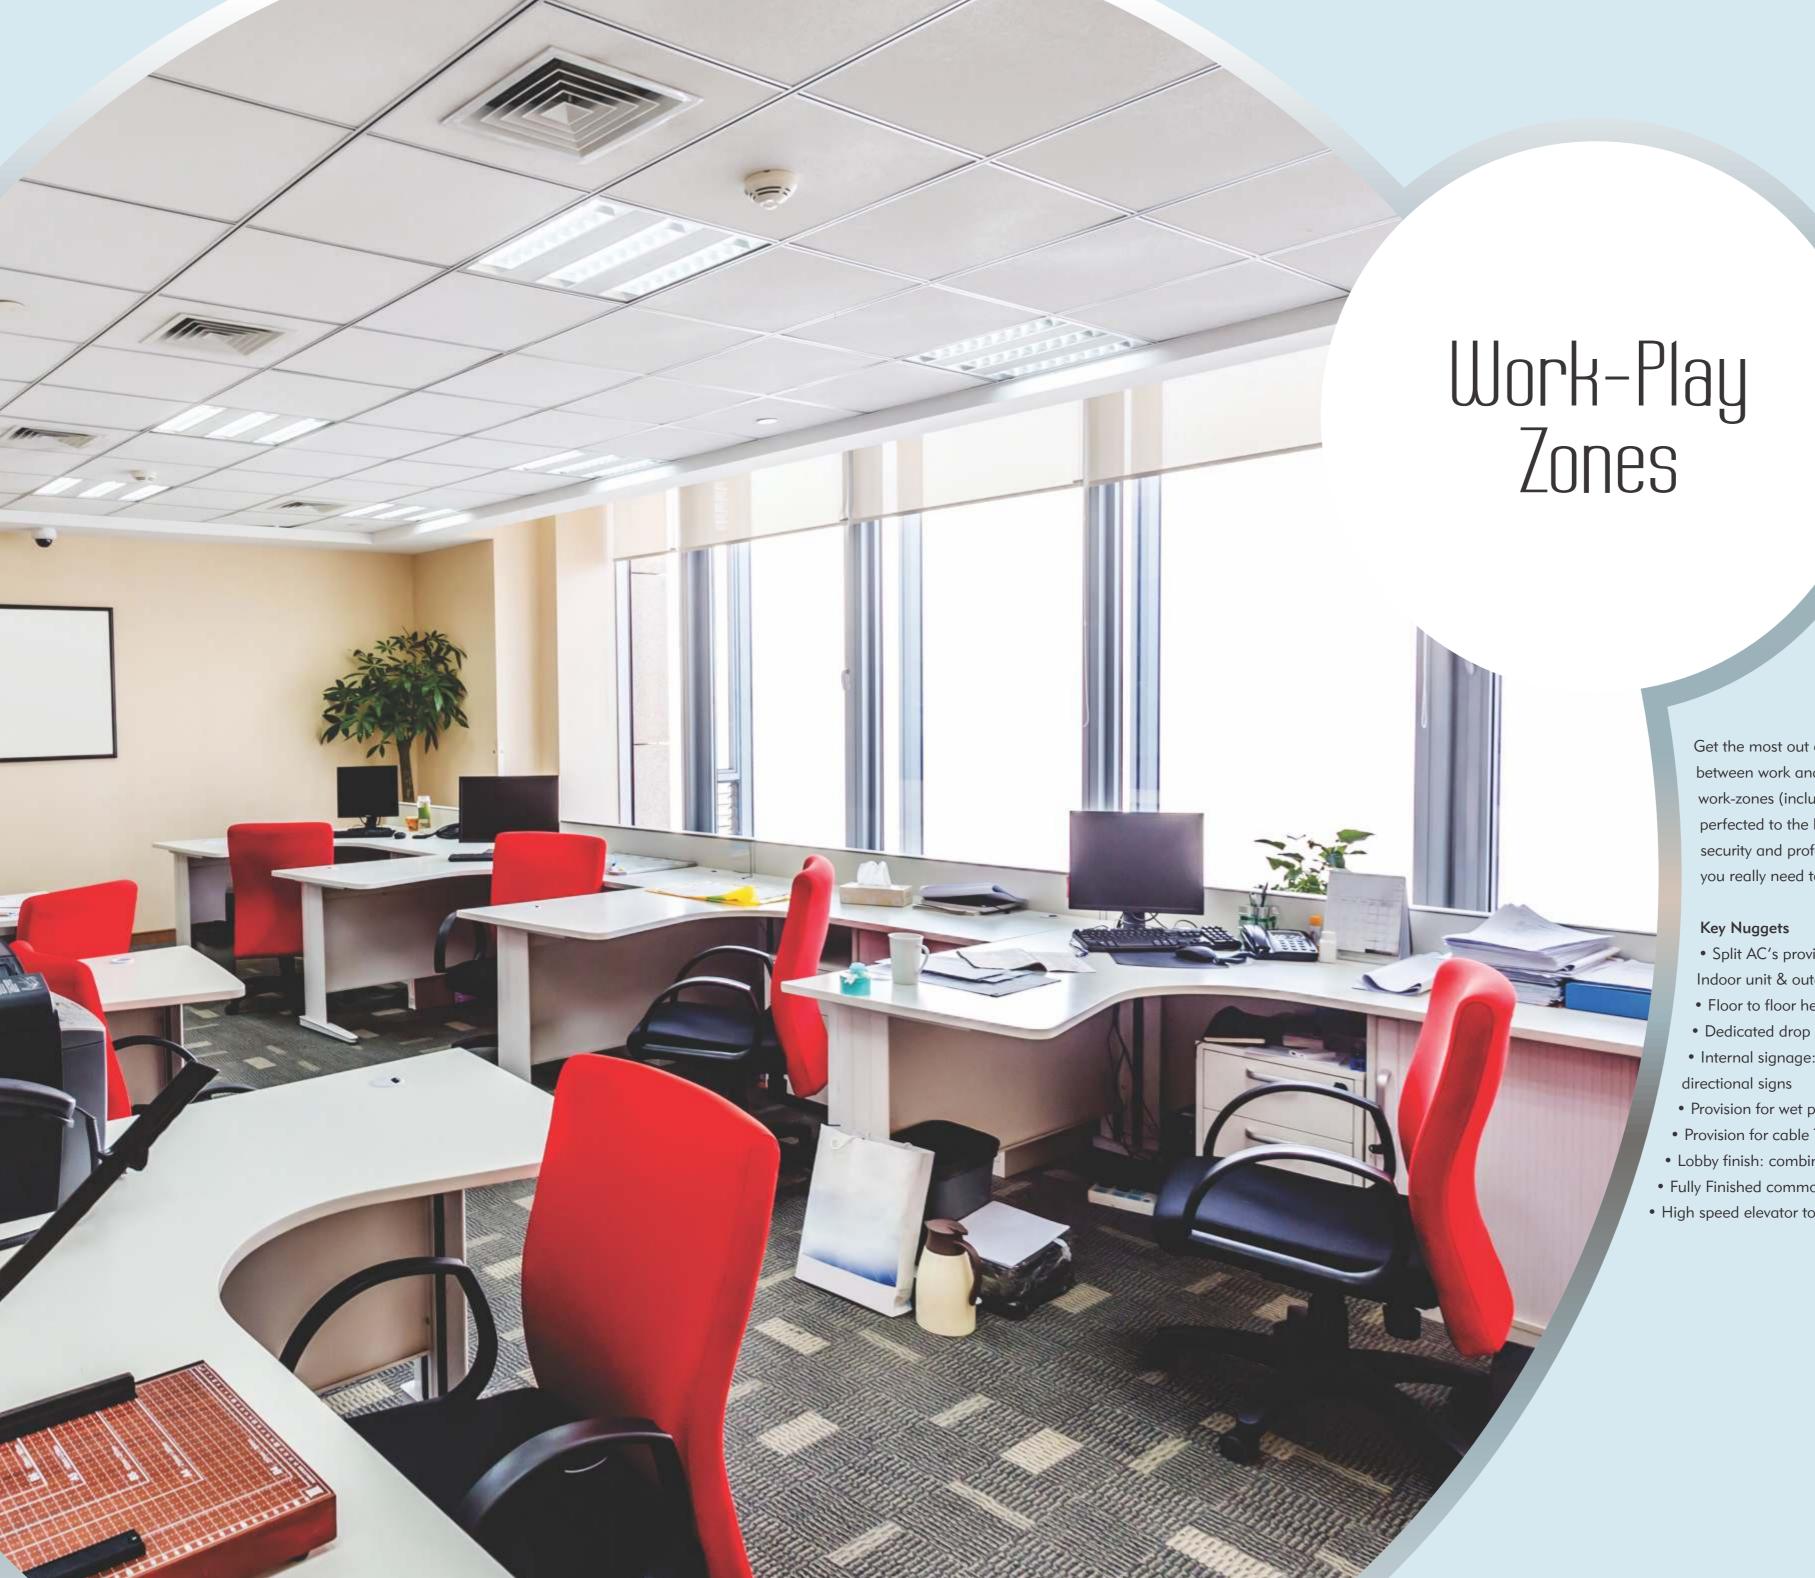

Get the most out of work with spirited office spaces that blur the borders between work and play. Hi-tech facilities, top-end connectivity, ergonomic work-zones (including those for conferences, seminars and celebrations) perfected to the littlest detail, thoughtfully designed lobbies, high level of security and professional service ensure that you shine the most when you really need to, and, wonder of wonders, look forward to Mondays!

- Split AC's provided in the Office Units. Split AC's with ceiling hung Indoor unit & outdoor unit placed in adjacent balcony.
- Floor to floor height: 3.75 meters
- Dedicated drop off & entrance lobby for office units.
- Internal signage: main lobby equipped with tenant directory &
- Provision for wet points in all the units.
- Provision for cable TV/IPTV/DTH, optical fibre connectivity.
- Lobby finish: combination of stone and painted surface.
- Fully Finished common toilets with modern fittings & fixtures.
- High speed elevator to ensure ease of circulation among all the floors.