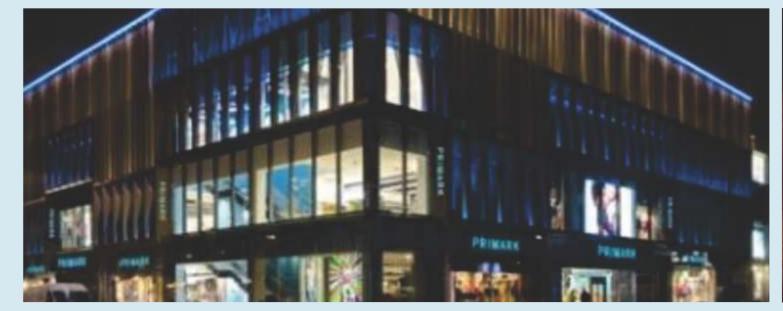

#### Top Capping Graphic Line

Integrated linear LED in amber colour source designed create visual graphic line and capping to the Tower block, guiding the eye along a trajectory that stirs the soul, and raises the mood.