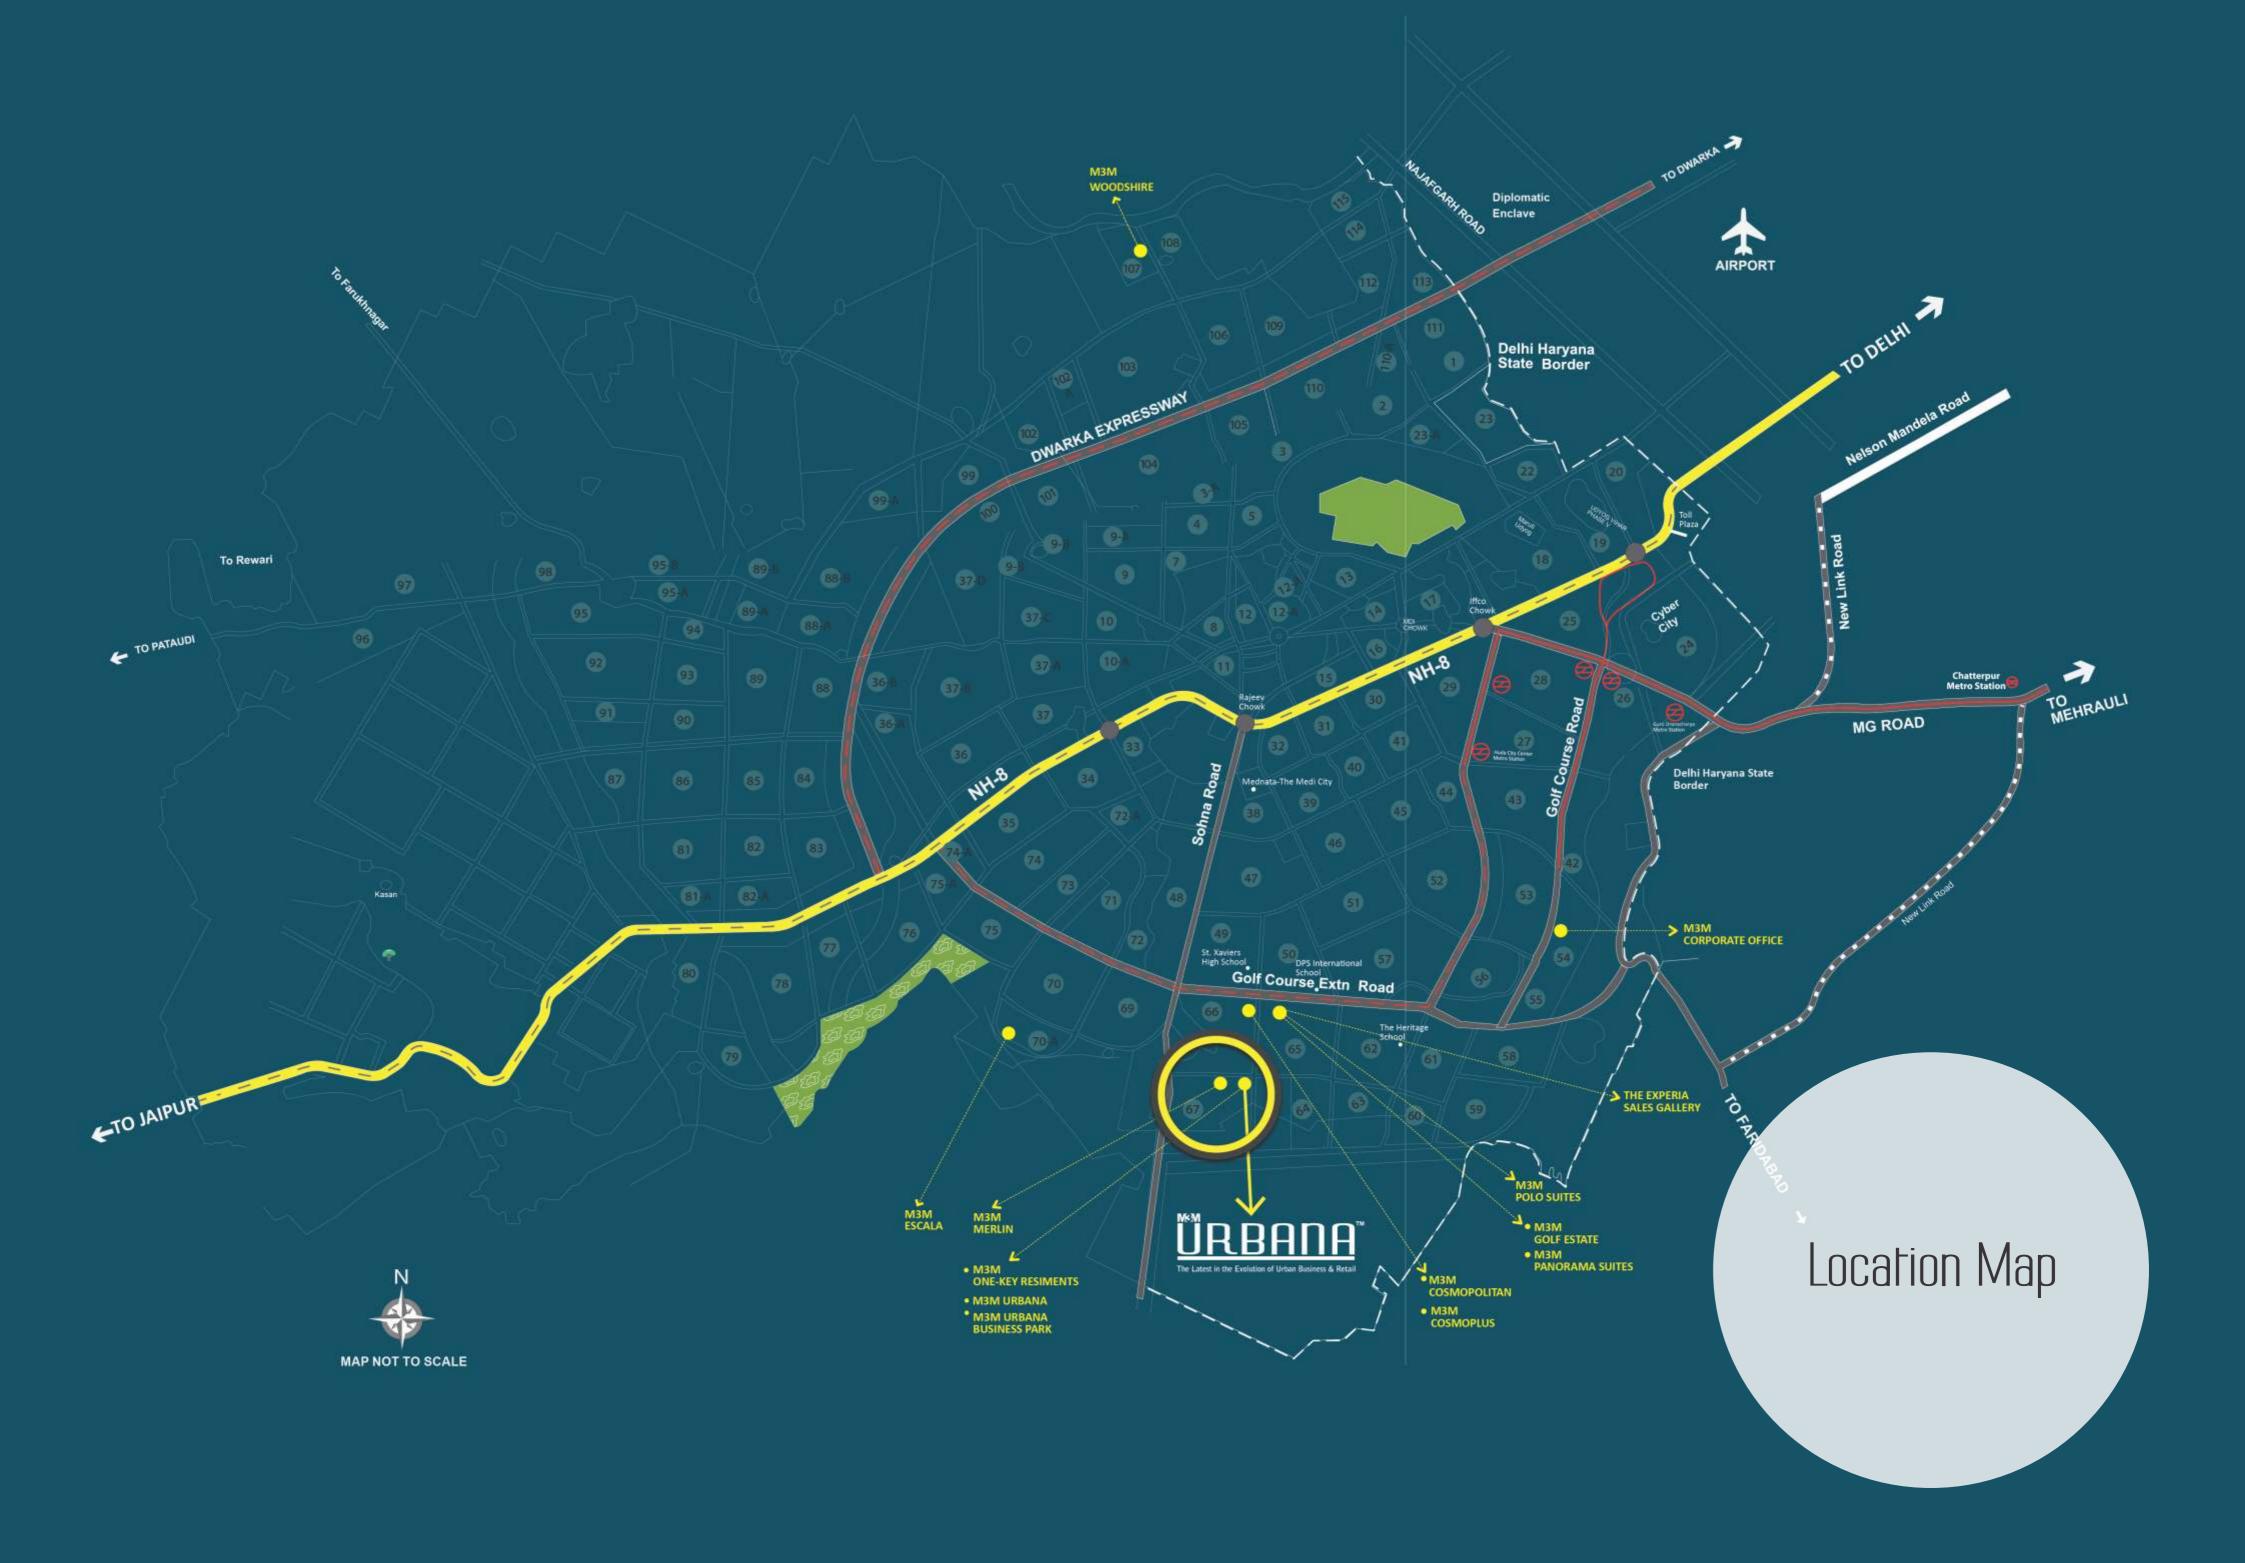

And nowhere is this manifest more magnificently, than in the organization's latest masterpiece in the mixed-used space, M3M URBANA: An electrifying, eclectic brew of work terminals (offices), retail stations (high street shopping), Food & Beverage fulfilment centres (Restaurants & Fast Food Chains) and serviced habitats/units spread nearly 17 acres(approx.) - one of the largest commercial complex on the Hi-street Retail format in Gurgaon's hottest growth corridor.

The goodness and glitter of several worlds come together at M3M Urbana, the largest commercial complex on the Hi-street Retail format in one of the country's most coveted locations, Gurgaon. Boasting gross built up nearly 1.2 million sq ft, M3M Urbana with its unique Californialike design and is a part of commercial complex of an overall area 17acres (approx.) of richly contoured landscape comprising 30' to 72'

## Capital Appreciation

Best Location, the finest privileges, larger-than-life frontage and one of the largest mixed use developments make M3M Urbana a coveted property, and a hotly pursued investment options that promises to continue yielding returns