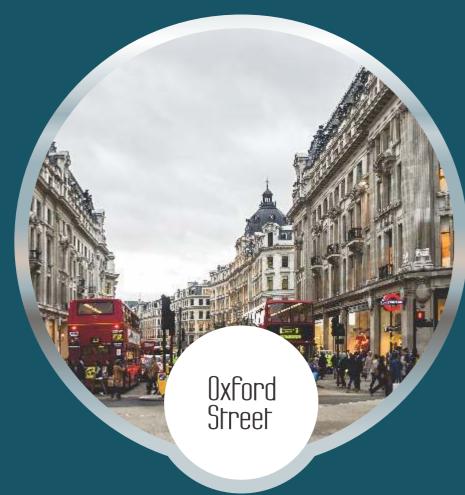

- Wide central esplanade on all office floors.
- Multiple entry & exit points with boom barriers for retail patrons &
- Wide internal driveway for congestion free movement.

Indulge in your passion for shopping that elevates itself to an art form at M3M Urbana, where large storefronts come with arcade and gazing areas - each boasting a distinctive fascia and housing the finest brands from around the world. A charming boulevard type ambiance, complete street lamps, motifs, sit-out and kiosks recreate the legendary shopping experiences of Rodeo Drive and Oxford Street of London, making for an occasion that is second to none.