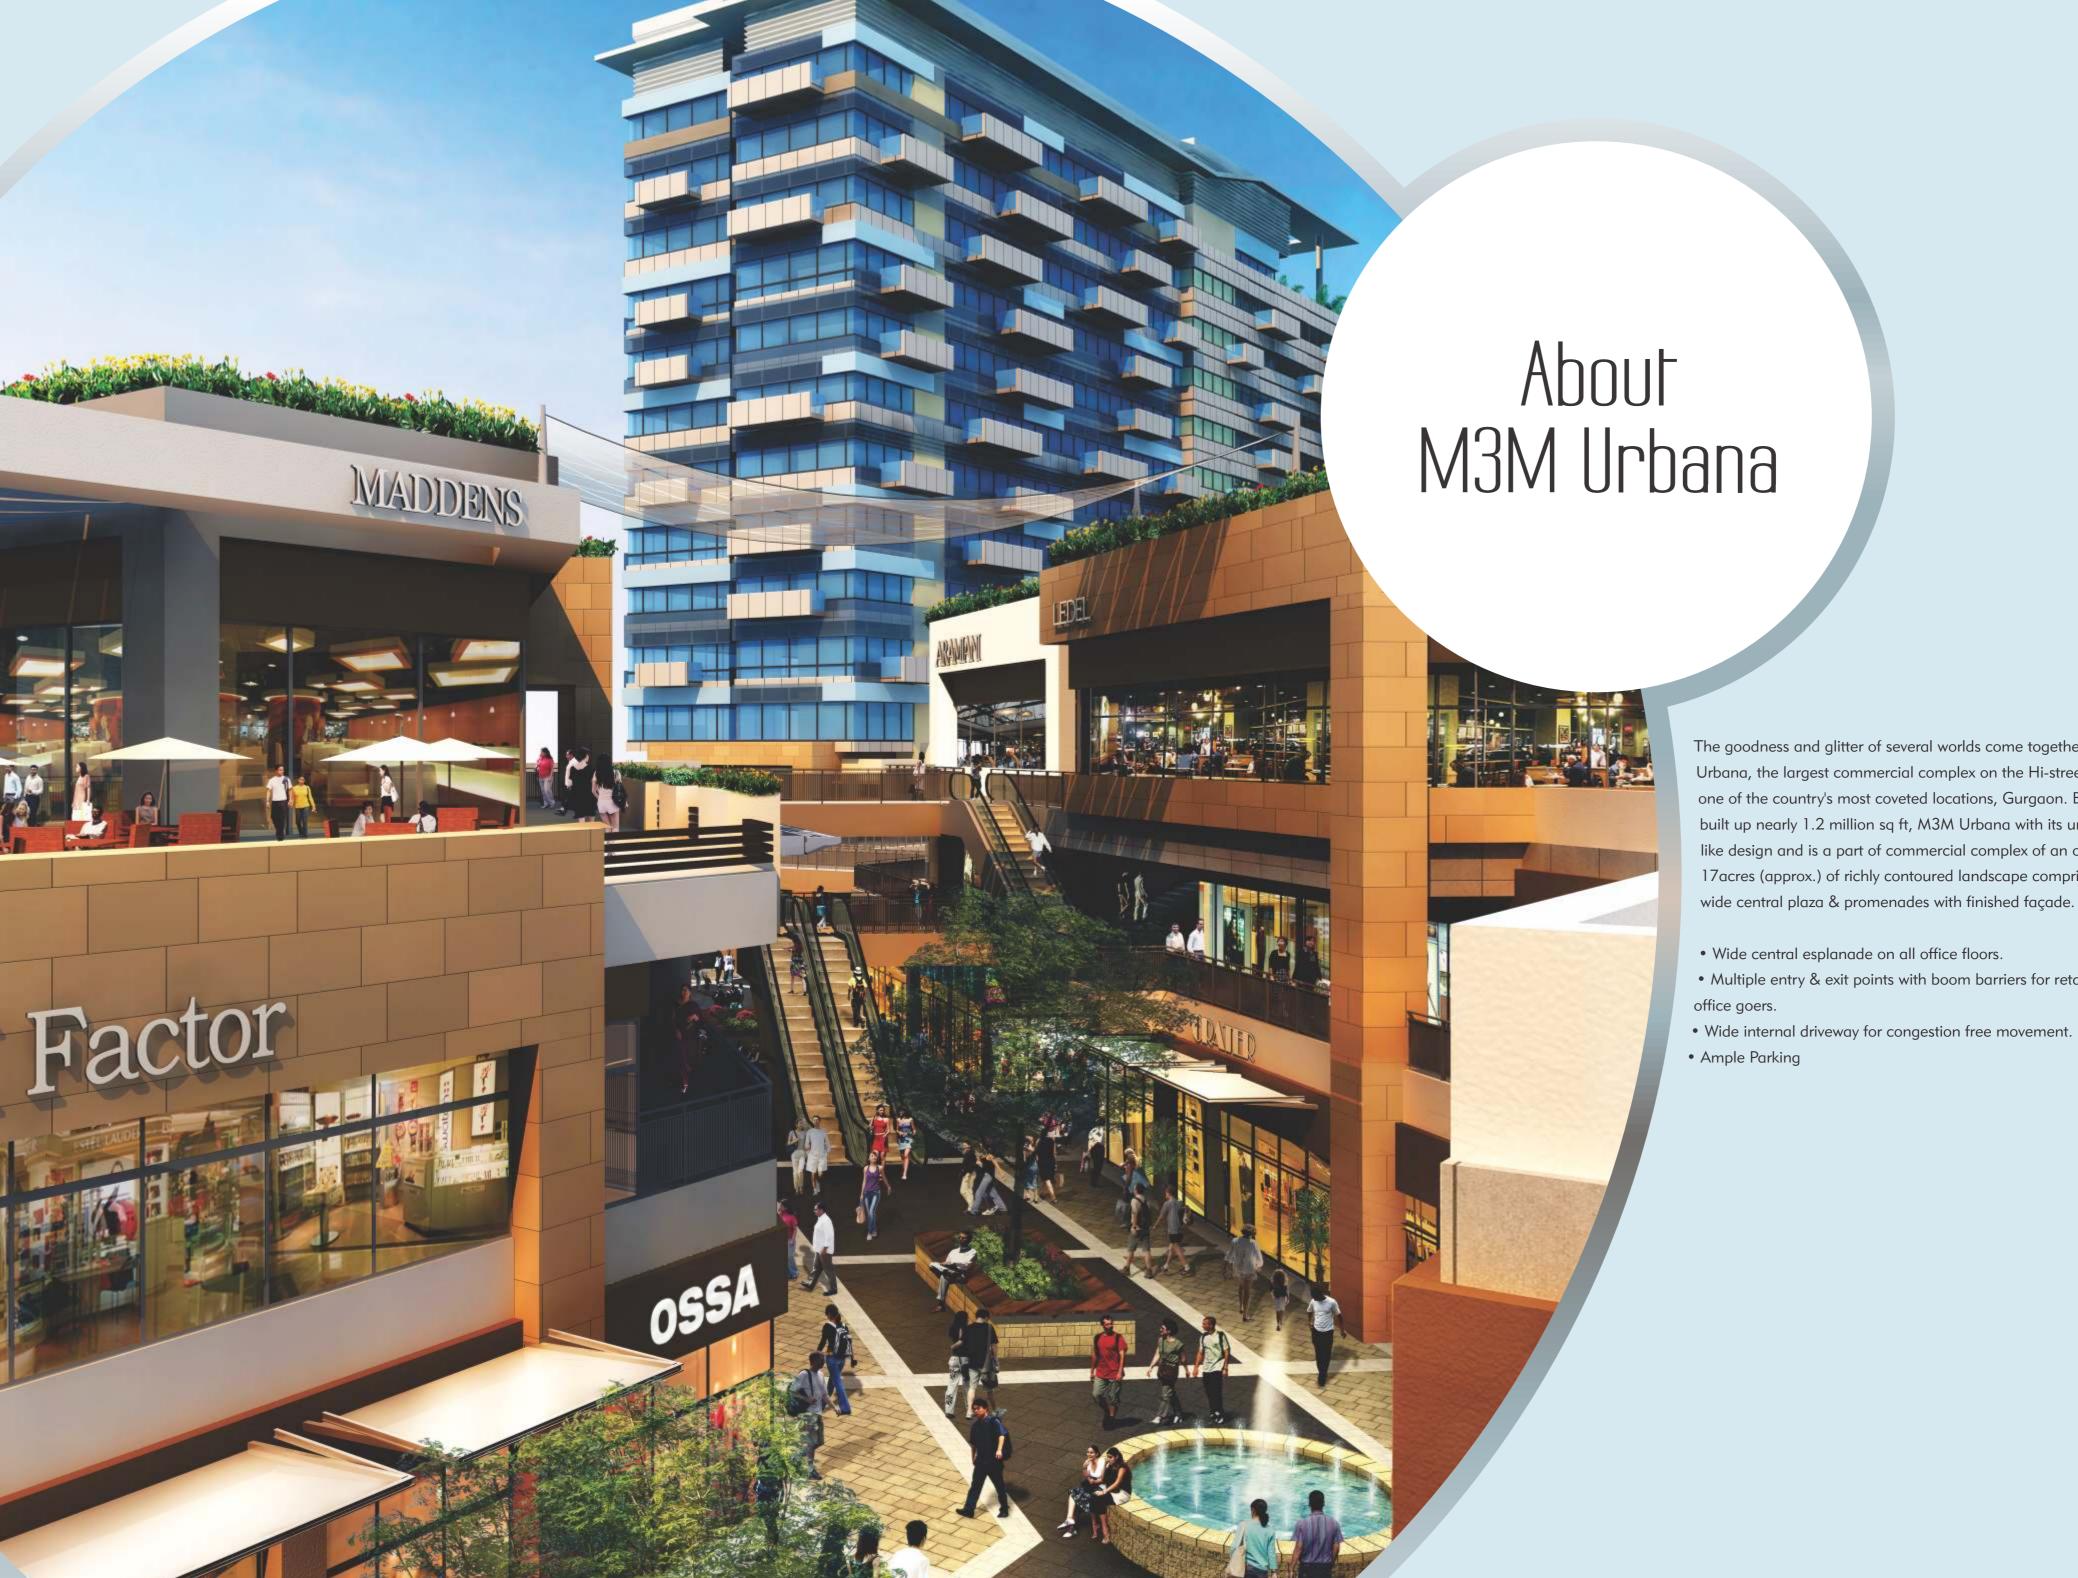

And nowhere is this manifest more magnificently, than in the organization's latest masterpiece in the mixed-used space, M3M URBANA: An electrifying, eclectic brew of work terminals (offices), retail stations (high street shopping), Food & Beverage fulfilment centres (Restaurants & Fast Food Chains) and serviced habitats/units spread nearly 17 acres(approx.) - one of the largest commercial complex on the Hi-street Retail format in Gurgaon's hottest growth corridor.

The goodness and glitter of several worlds come together at M3M Urbana, the largest commercial complex on the Hi-street Retail format in one of the country's most coveted locations, Gurgaon. Boasting gross built up nearly 1.2 million sq ft, M3M Urbana with its unique Californialike design and is a part of commercial complex of an overall area 17acres (approx.) of richly contoured landscape comprising 30' to 72'

- Wide central esplanade on all office floors.
- Multiple entry & exit points with boom barriers for retail patrons &
- Wide internal driveway for congestion free movement.

Indulge in your passion for shopping that elevates itself to an art form at M3M Urbana, where large storefronts come with arcade and gazing areas - each boasting a distinctive fascia and housing the finest brands from around the world. A charming boulevard type ambiance, complete street lamps, motifs, sit-out and kiosks recreate the legendary shopping experiences of Rodeo Drive and Oxford Street of London, making for an occasion that is second to none.

- One of the largest commercial complex in the NCR on the Hi-Street Retail format, of nearly 5 lacs sq. ft.
- One of the best commercial project mix retail, anchor store, restaurant & food courts, office, serviced units
- Every retail block has distinctive front façade & unique character to break the structural monotony
- Sky-Bridge over the central plaza connecting the retail blocks
- Provision for split AC's in the retail units with provision for placing the external units behind the louvers to retain the aesthetic appeal of the complex.
- Provision for wet points in all the units.
- Floor to floor height, retail: 4.5 meters, double height retail: 9.0 meters
- Provision for cable TV/IPTV/DTH.
- Dedicated signage areas for all units as per design.
- Fully finished common toilets with modern fittings & fixtures.