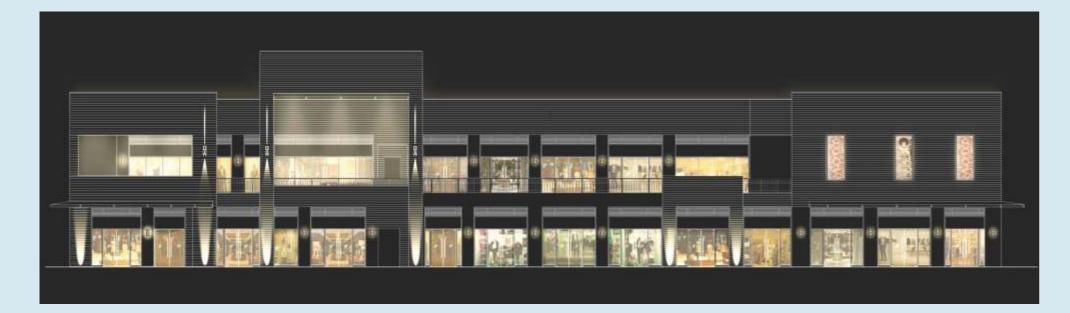

- Wide central esplanade on all office floors.
- Multiple entry & exit points with boom barriers for retail patrons &
- Wide internal driveway for congestion free movement.

Indulge in your passion for shopping that elevates itself to an art form at M3M Urbana, where large storefronts come with arcade and gazing areas - each boasting a distinctive fascia and housing the finest brands from around the world. A charming boulevard type ambiance, complete street lamps, motifs, sit-out and kiosks recreate the legendary shopping experiences of Rodeo Drive and Oxford Street of London, making for an occasion that is second to none.

- One of the largest commercial complex in the NCR on the Hi-Street Retail format, of nearly 5 lacs sq. ft.
- One of the best commercial project mix retail, anchor store, restaurant & food courts, office, serviced units
- Every retail block has distinctive front façade & unique character to break the structural monotony
- Sky-Bridge over the central plaza connecting the retail blocks
- Provision for split AC's in the retail units with provision for placing the external units behind the louvers to retain the aesthetic appeal of the complex.
- Provision for wet points in all the units.
- Floor to floor height, retail: 4.5 meters, double height retail: 9.0 meters
- Provision for cable TV/IPTV/DTH.
- Dedicated signage areas for all units as per design.
- Fully finished common toilets with modern fittings & fixtures.