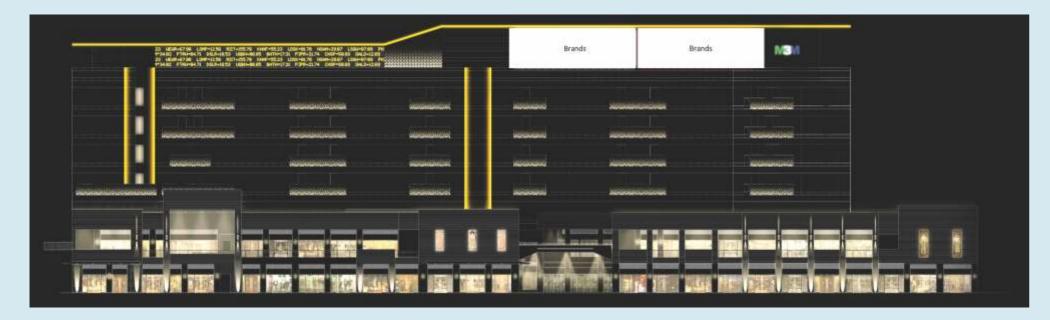

And nowhere is this manifest more magnificently, than in the organization's latest masterpiece in the mixed-used space, M3M URBANA: An electrifying, eclectic brew of work terminals (offices), retail stations (high street shopping), Food & Beverage fulfilment centres (Restaurants & Fast Food Chains) and serviced habitats/units spread nearly 17 acres(approx.) - one of the largest commercial complex on the Hi-street Retail format in Gurgaon's hottest growth corridor.

The goodness and glitter of several worlds come together at M3M Urbana, the largest commercial complex on the Hi-street Retail format in one of the country's most coveted locations, Gurgaon. Boasting gross built up nearly 1.2 million sq ft, M3M Urbana with its unique Californialike design and is a part of commercial complex of an overall area 17acres (approx.) of richly contoured landscape comprising 30' to 72'

- One of the largest commercial complex in the NCR on the Hi-Street Retail format, of nearly 5 lacs sq. ft.
- One of the best commercial project mix retail, anchor store, restaurant & food courts, office, serviced units
- Every retail block has distinctive front façade & unique character to break the structural monotony
- Sky-Bridge over the central plaza connecting the retail blocks
- Provision for split AC's in the retail units with provision for placing the external units behind the louvers to retain the aesthetic appeal of the complex.
- Provision for wet points in all the units.
- Floor to floor height, retail: 4.5 meters, double height retail: 9.0 meters
- Provision for cable TV/IPTV/DTH.
- Dedicated signage areas for all units as per design.
- Fully finished common toilets with modern fittings & fixtures.