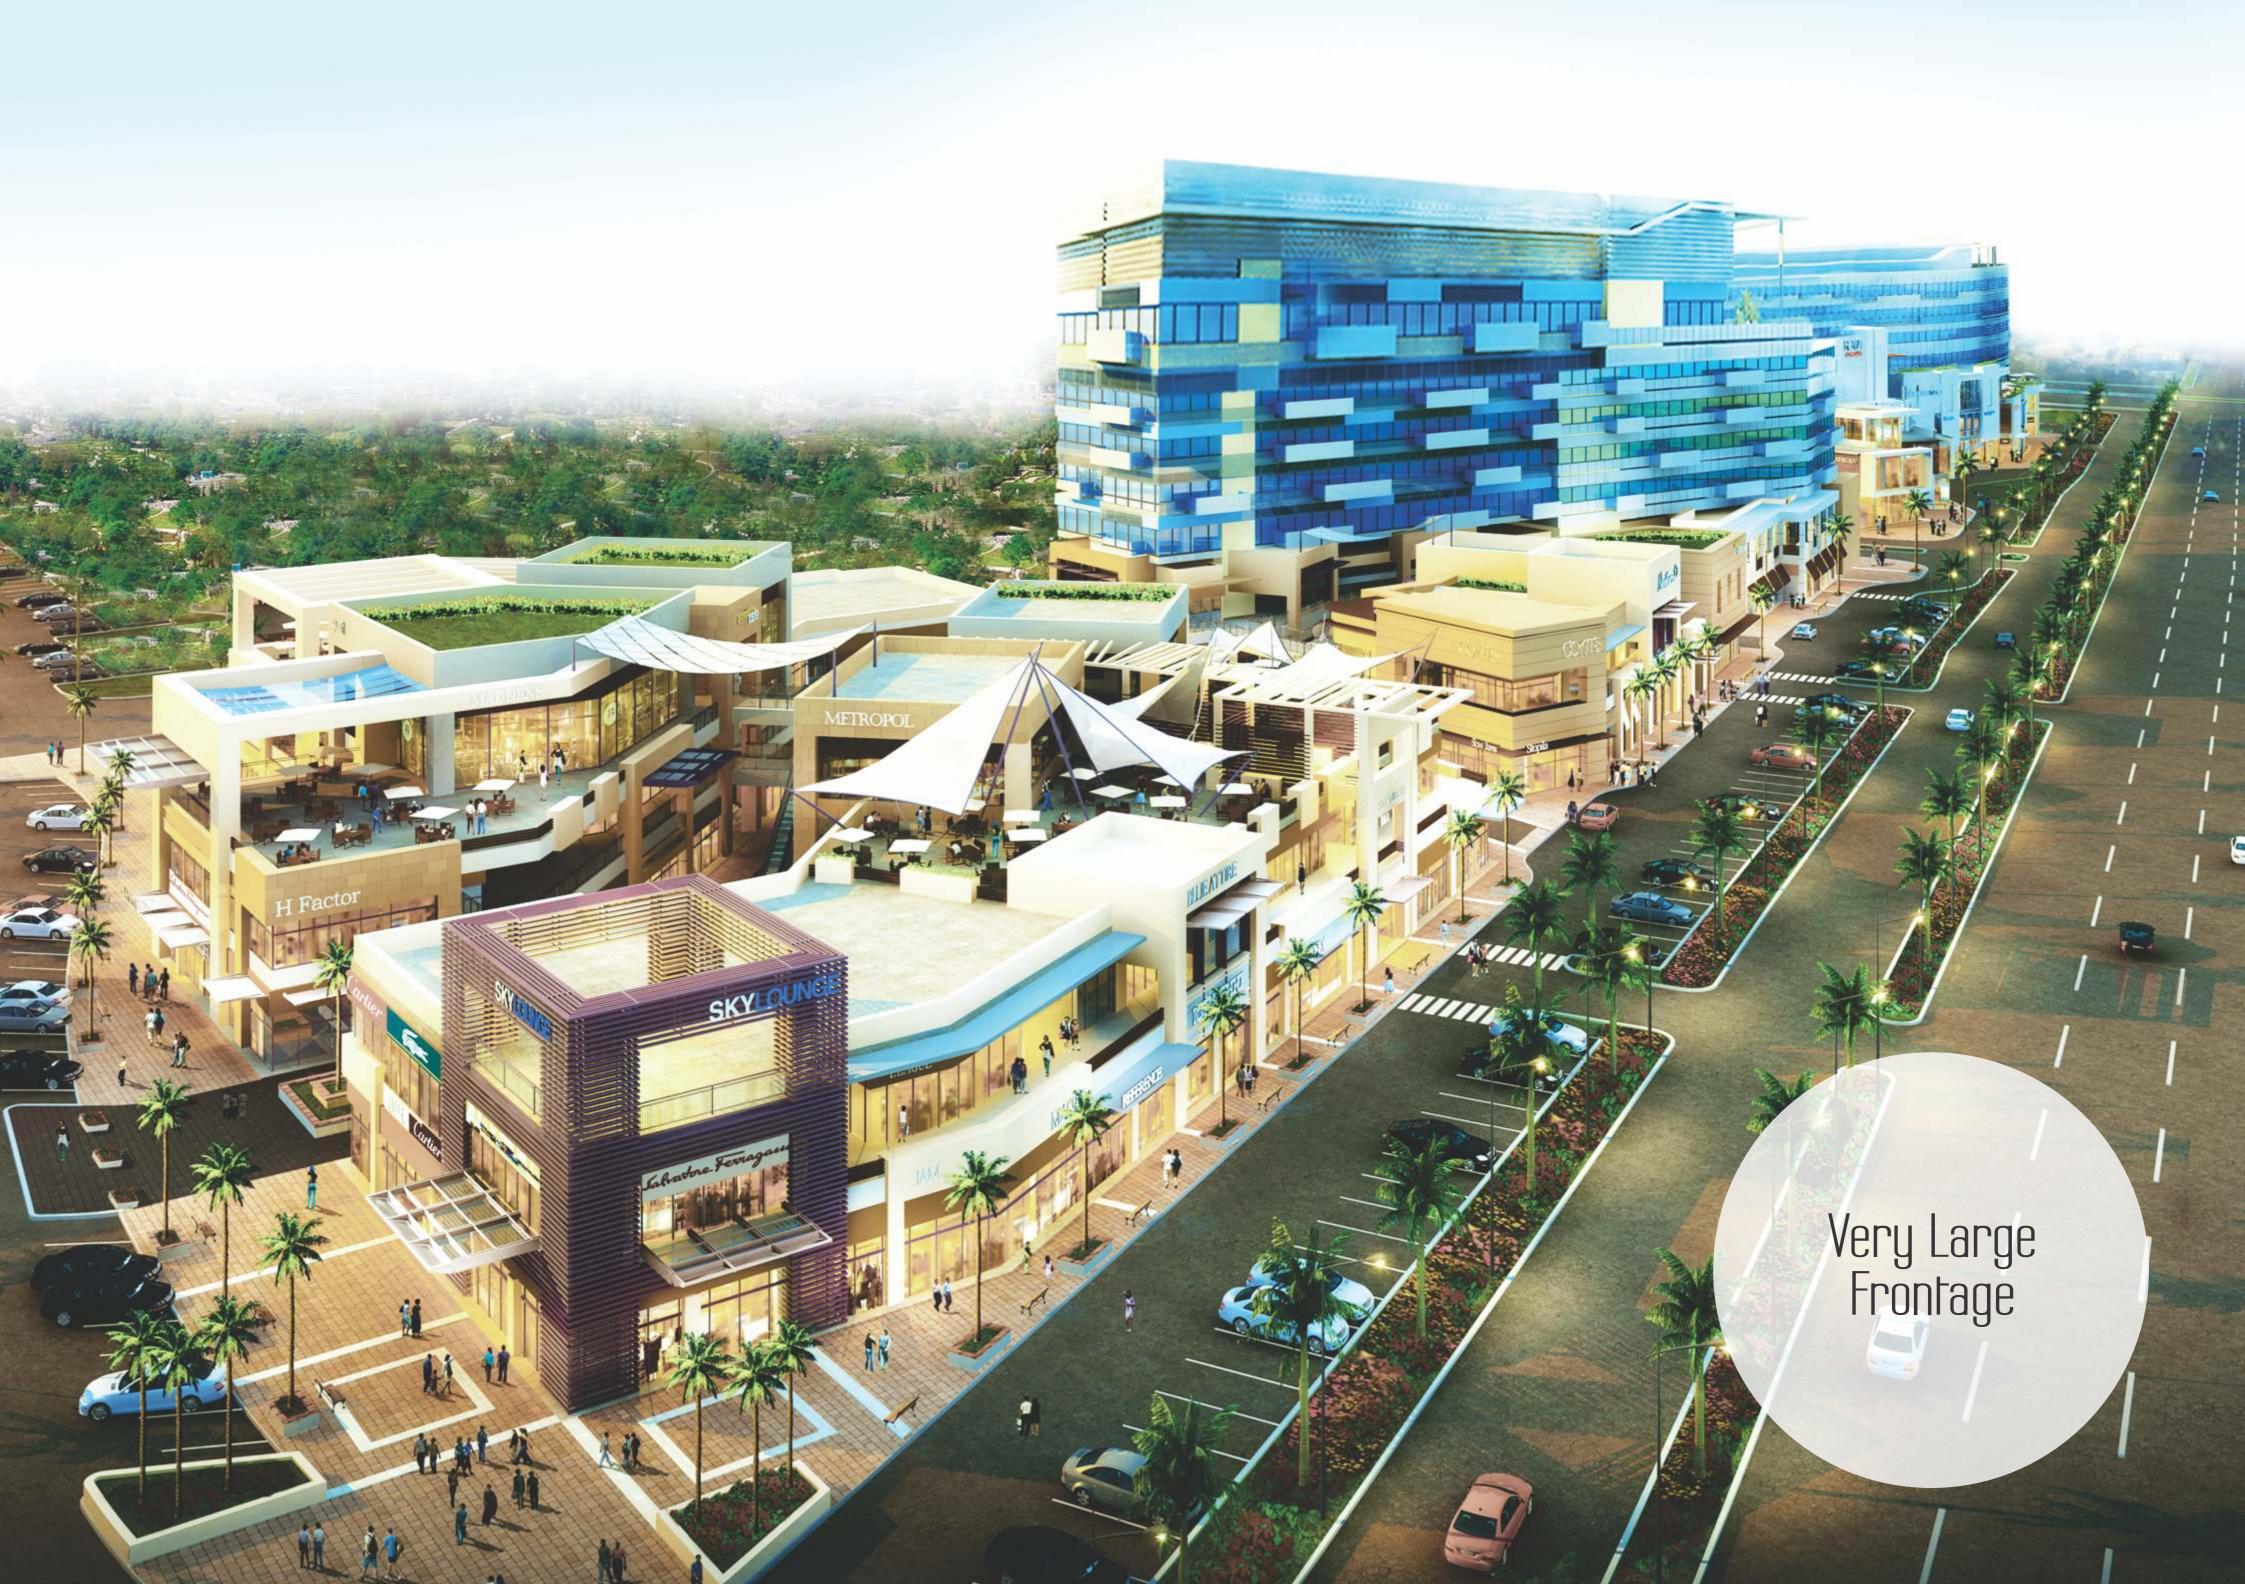

And nowhere is this manifest more magnificently, than in the organization's latest masterpiece in the mixed-used space, M3M URBANA: An electrifying, eclectic brew of work terminals (offices), retail stations (high street shopping), Food & Beverage fulfilment centres (Restaurants & Fast Food Chains) and serviced habitats/units spread nearly 17 acres(approx.) - one of the largest commercial complex on the Hi-street Retail format in Gurgaon's hottest growth corridor.

The goodness and glitter of several worlds come together at M3M Urbana, the largest commercial complex on the Hi-street Retail format in one of the country's most coveted locations, Gurgaon. Boasting gross built up nearly 1.2 million sq ft, M3M Urbana with its unique Californialike design and is a part of commercial complex of an overall area 17acres (approx.) of richly contoured landscape comprising 30' to 72'

- Wide central esplanade on all office floors.
- Multiple entry & exit points with boom barriers for retail patrons &
- Wide internal driveway for congestion free movement.

Indulge in your passion for shopping that elevates itself to an art form at M3M Urbana, where large storefronts come with arcade and gazing areas - each boasting a distinctive fascia and housing the finest brands from around the world. A charming boulevard type ambiance, complete street lamps, motifs, sit-out and kiosks recreate the legendary shopping experiences of Rodeo Drive and Oxford Street of London, making for an occasion that is second to none.

- One of the largest commercial complex in the NCR on the Hi-Street Retail format, of nearly 5 lacs sq. ft.
- One of the best commercial project mix retail, anchor store, restaurant & food courts, office, serviced units
- Every retail block has distinctive front façade & unique character to break the structural monotony
- Sky-Bridge over the central plaza connecting the retail blocks
- Provision for split AC's in the retail units with provision for placing the external units behind the louvers to retain the aesthetic appeal of the complex.
- Provision for wet points in all the units.
- Floor to floor height, retail: 4.5 meters, double height retail: 9.0 meters
- Provision for cable TV/IPTV/DTH.
- Dedicated signage areas for all units as per design.
- Fully finished common toilets with modern fittings & fixtures.