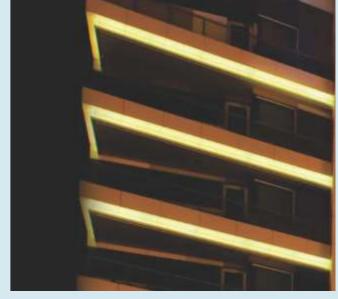

#### Balconies Perforated Screens

Integrated linear LEDs to backlight perforated patterns cut into the balcony's upstand frontage, generating an un-missable appeal that serenades and soothes at the same time.