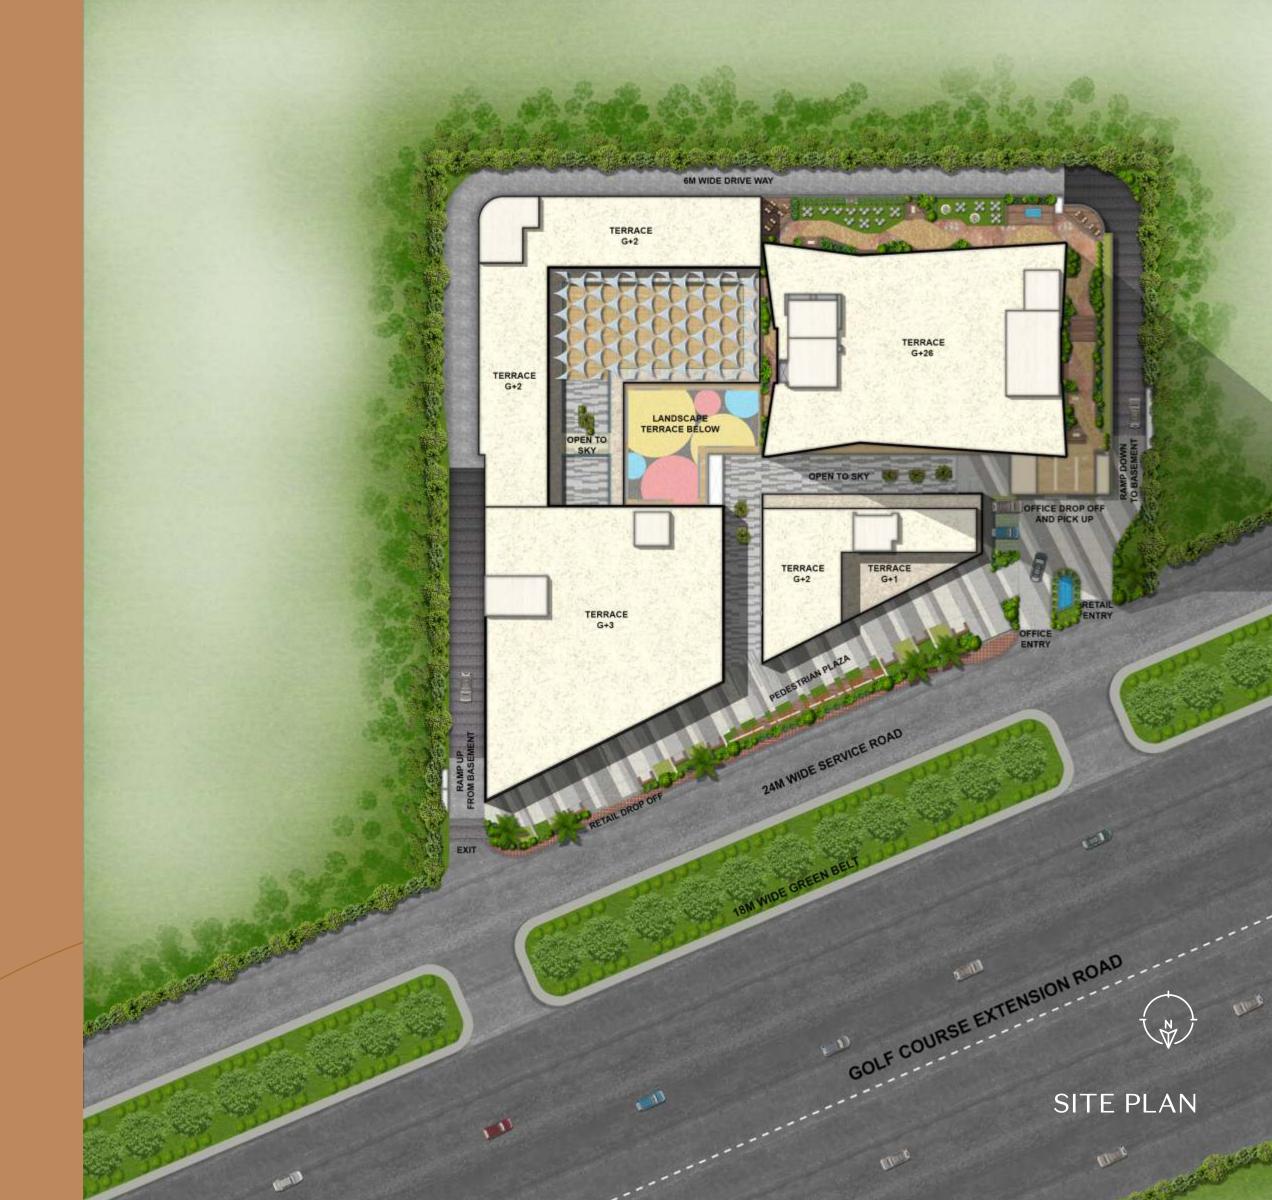

AIPL JOY GALLERY SITE PLAN

BRINGING
YOU A
WORLD OF
GREAT
EXPERIENCES

Step into AIPL Joy Gallery with a new mindset. As a retailer, you can showcase your brand over four levels. The entry into the Retail is kept porous with access through pedestrian plazas opening into smaller streets & interactive spaces. The upper levels of Retail & Entertainment zone are easily accessed through strategically placed elevators and escalators. The Retail stores are planned around the interna open-to-sky streets with the upper levels set back from the Ground floor Retail to enhance it's visibility

- Effective planning allows street level entrance overlooking pedestrian walkway all around the complex.
- Multiple entry points to the shopping area and landscaped walkways provides a unique shopping experience mixed with food and entertainment.
- High visibility for all shops.
- · Strategically placed lifts, staircases and escalators will ensure ease of vertical circulation to shops and food court on upper floors, resulting in higher footfalls.
- Frontage on the main Golf Course Extension Road ensures high visibility and excellent branding for retailers and easy access to the
- FnB and Entertainment zones have been planned on two floors to offer maximum options for fun in every visit.