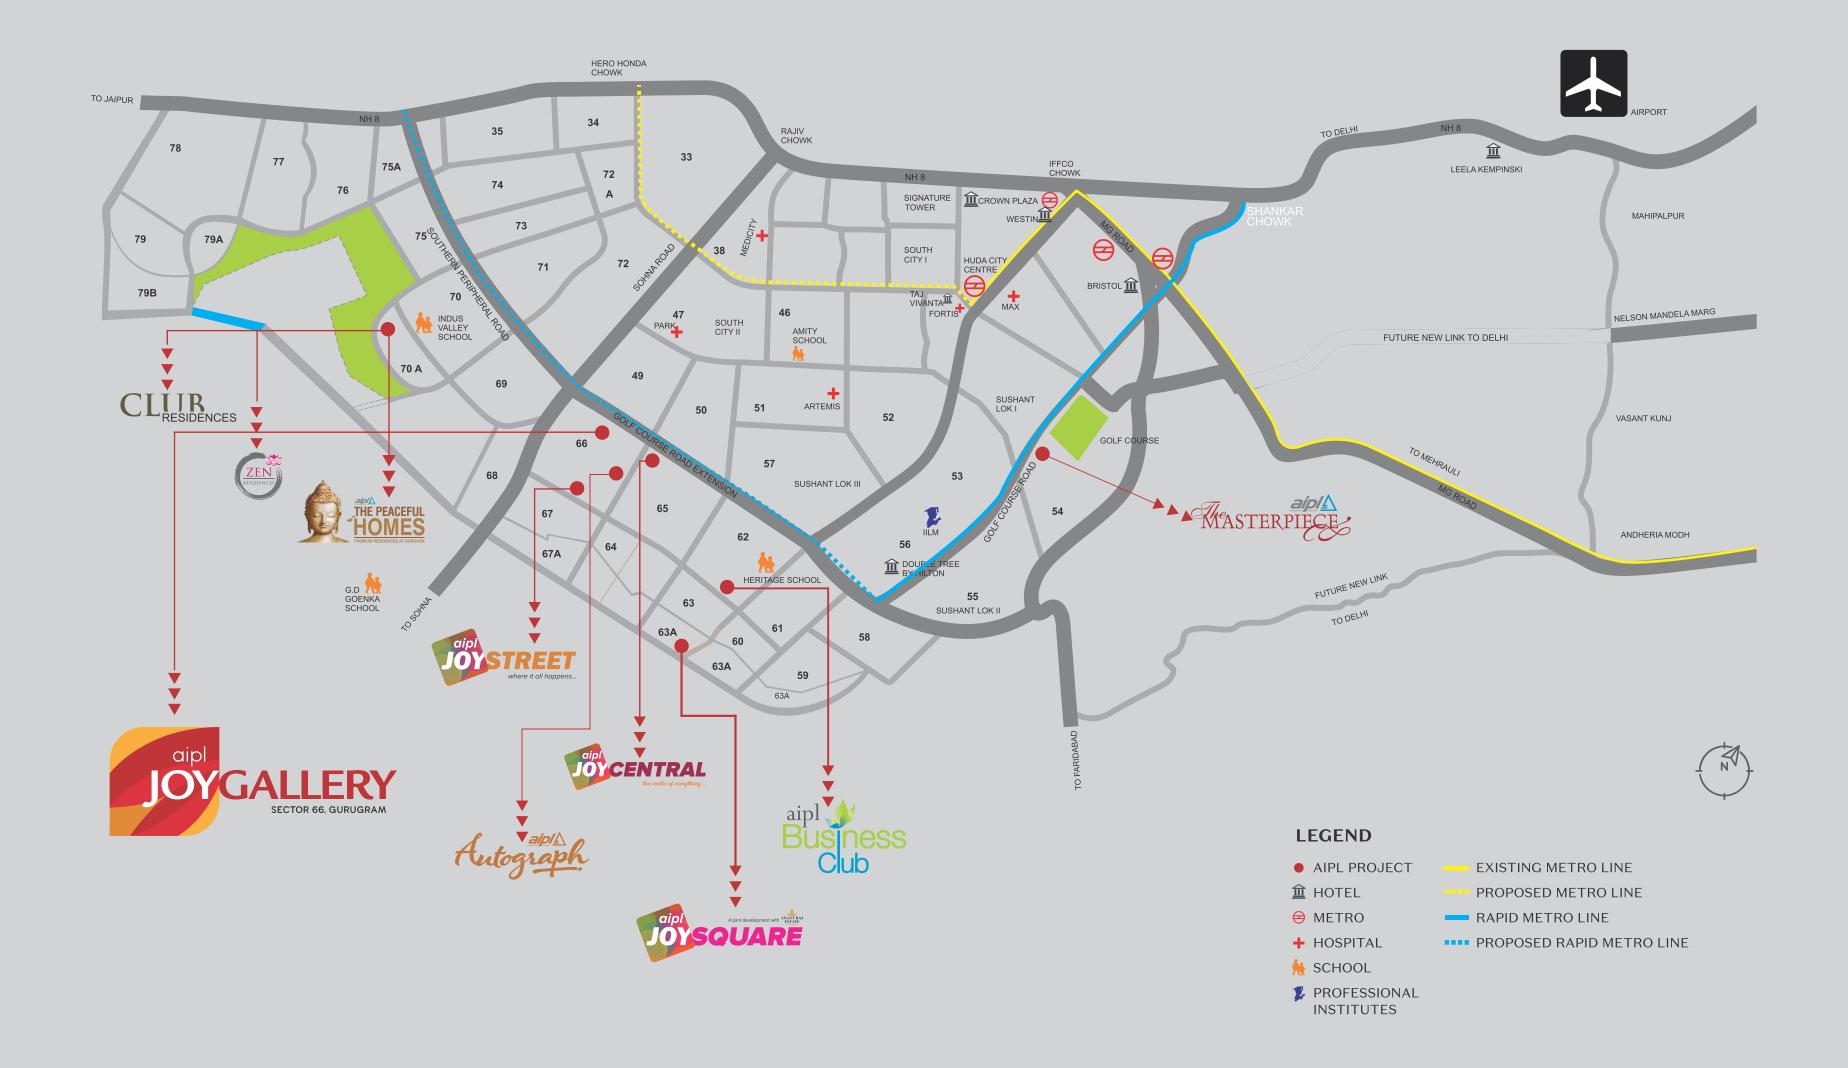

# A HIGH PROFILE LOCATION

AIPL Joy Gallery is located on a high profile site in Sector 66 - Gurugram on the Golf Course Extension Road. The approx 4.418 acres site sits in the midst of many prestigious developments.

The site is easily accessible from Delhi and other parts of NCR.

### LOCATION EDGE

BANG ON THE 150 METRE (APPROX.) WIDE GOLF COURSE EXTENSION ROAD WHICH IS SET TO BECOME SIGNAL FREE THROUGH PROPOSED FLYOVERS AND UNDERPASSES.

CLOSE PROXIMITY TO PROPOSED METRO STATION

LEADING CORPORATE OFFICES IN THE VICINITY