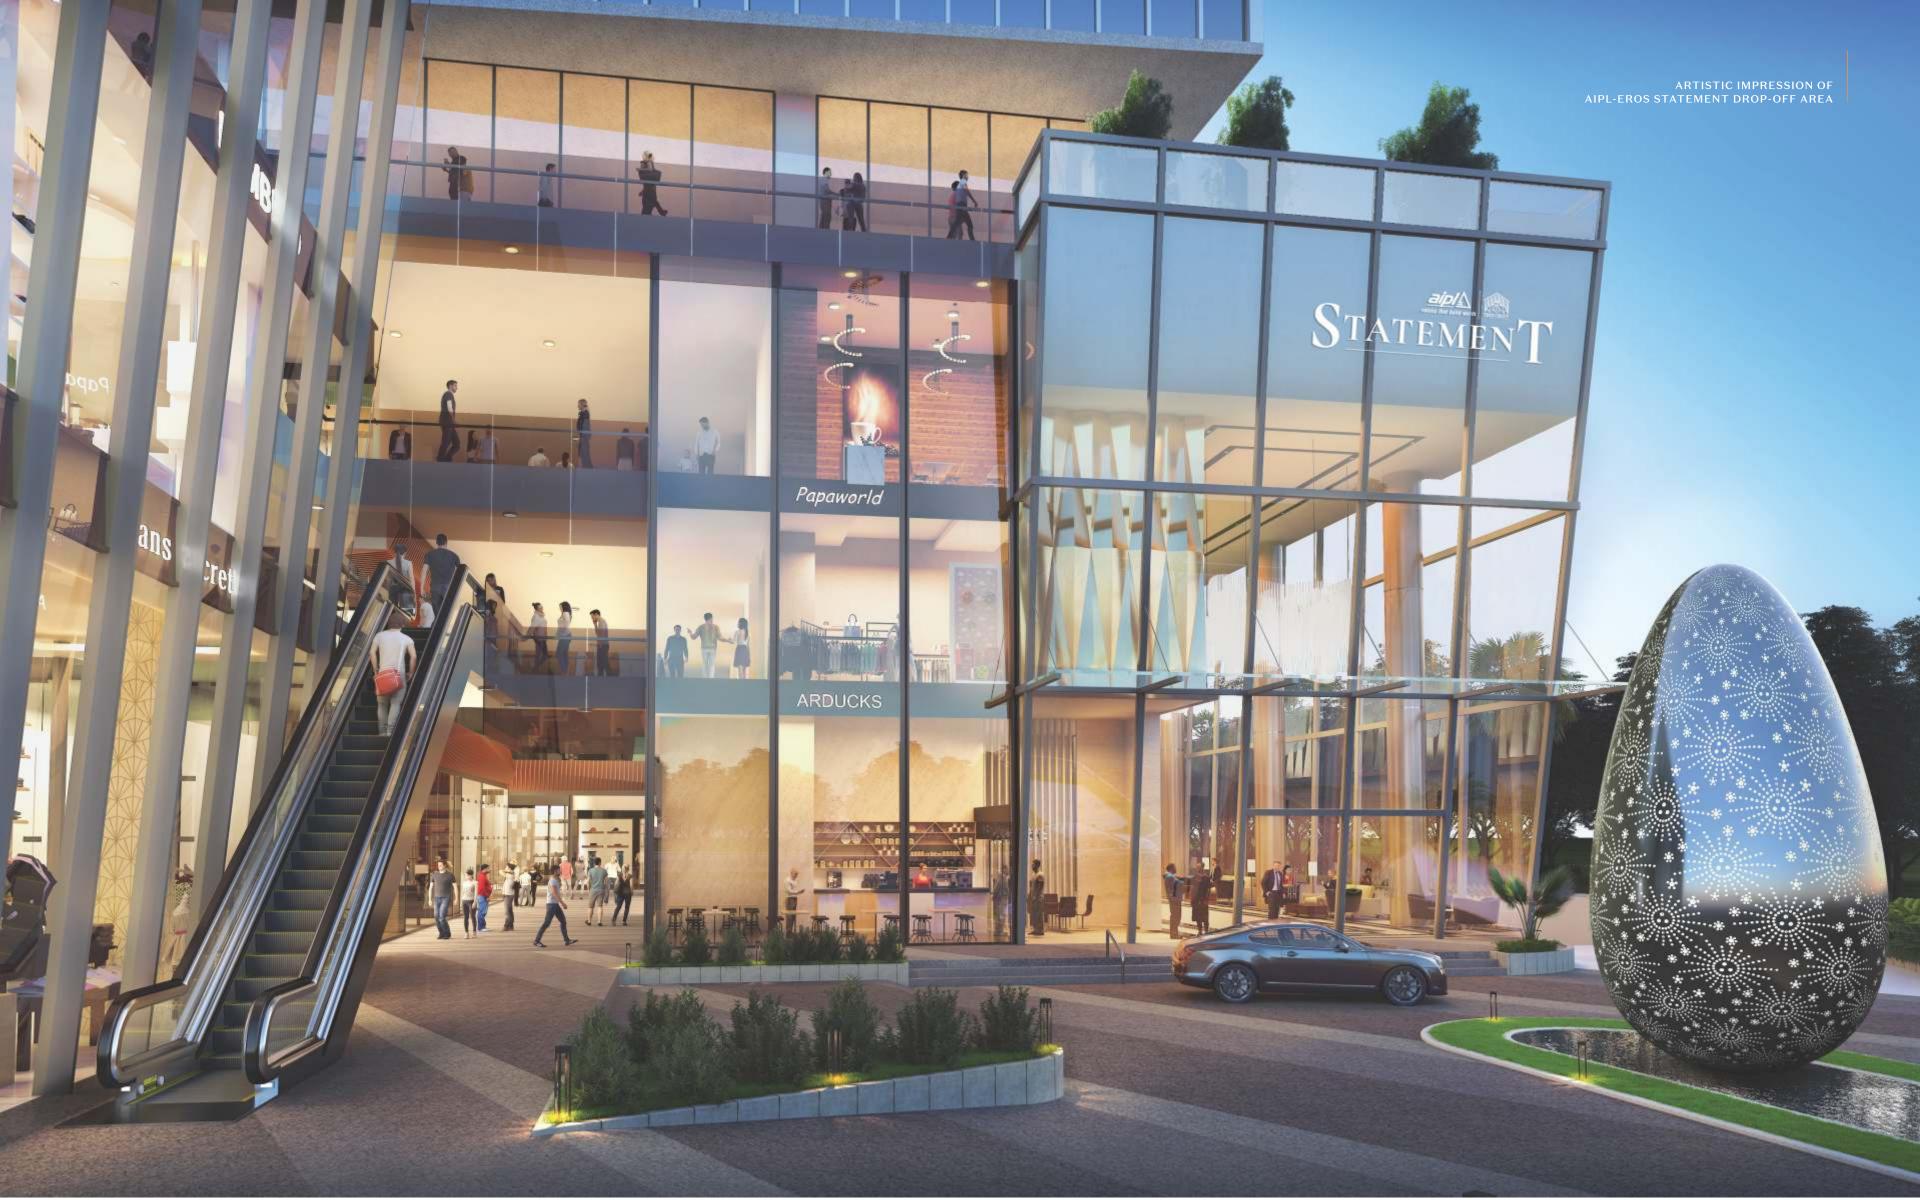

### STYLISH RETAIL

Nestled within AIPL Joy Gallery, the retail zone is an ideal setting for a wide variety of brands, including premium, trendy and niche, spread across 4 floors. With its easy access and seamless connectivity, it is destined to evolve into a must-go haven for Gurugram residents.

Step into AIPL Joy Gallery with a new mindset. As a retailer, you can showcase your brand over four levels. The entry into the Retail is kept porous with access through pedestrian plazas opening into smaller streets & interactive spaces. The upper levels of Retail & Entertainment zone are easily accessed through strategically placed elevators and escalators. The Retail stores are planned around the interna open-to-sky streets with the upper levels set back from the Ground floor Retail to enhance it's visibility

- Premium quality workspace in a premier address
- 24 levels of premium grade "A" office accommodation
- Horizontal and vertical connectivity between floors with plentiful natural light
- Unique floor plates designed to maximize workspace and access to views for all occupants
- Floor plate size ranging from 25,000 29,000 sq.ft (2,322.576 2,694.188 sq.mtr.) with total super area of 6,62455 sq.ft. (61543.57 sq.mtr) (approx.)
- Exclusive drop off area for ease of access
- Majestic triple height entrance lobby
- Dedicated parking lifts between basement level and Ground Floor and exclusive passenger lift for office floors from Ground Level