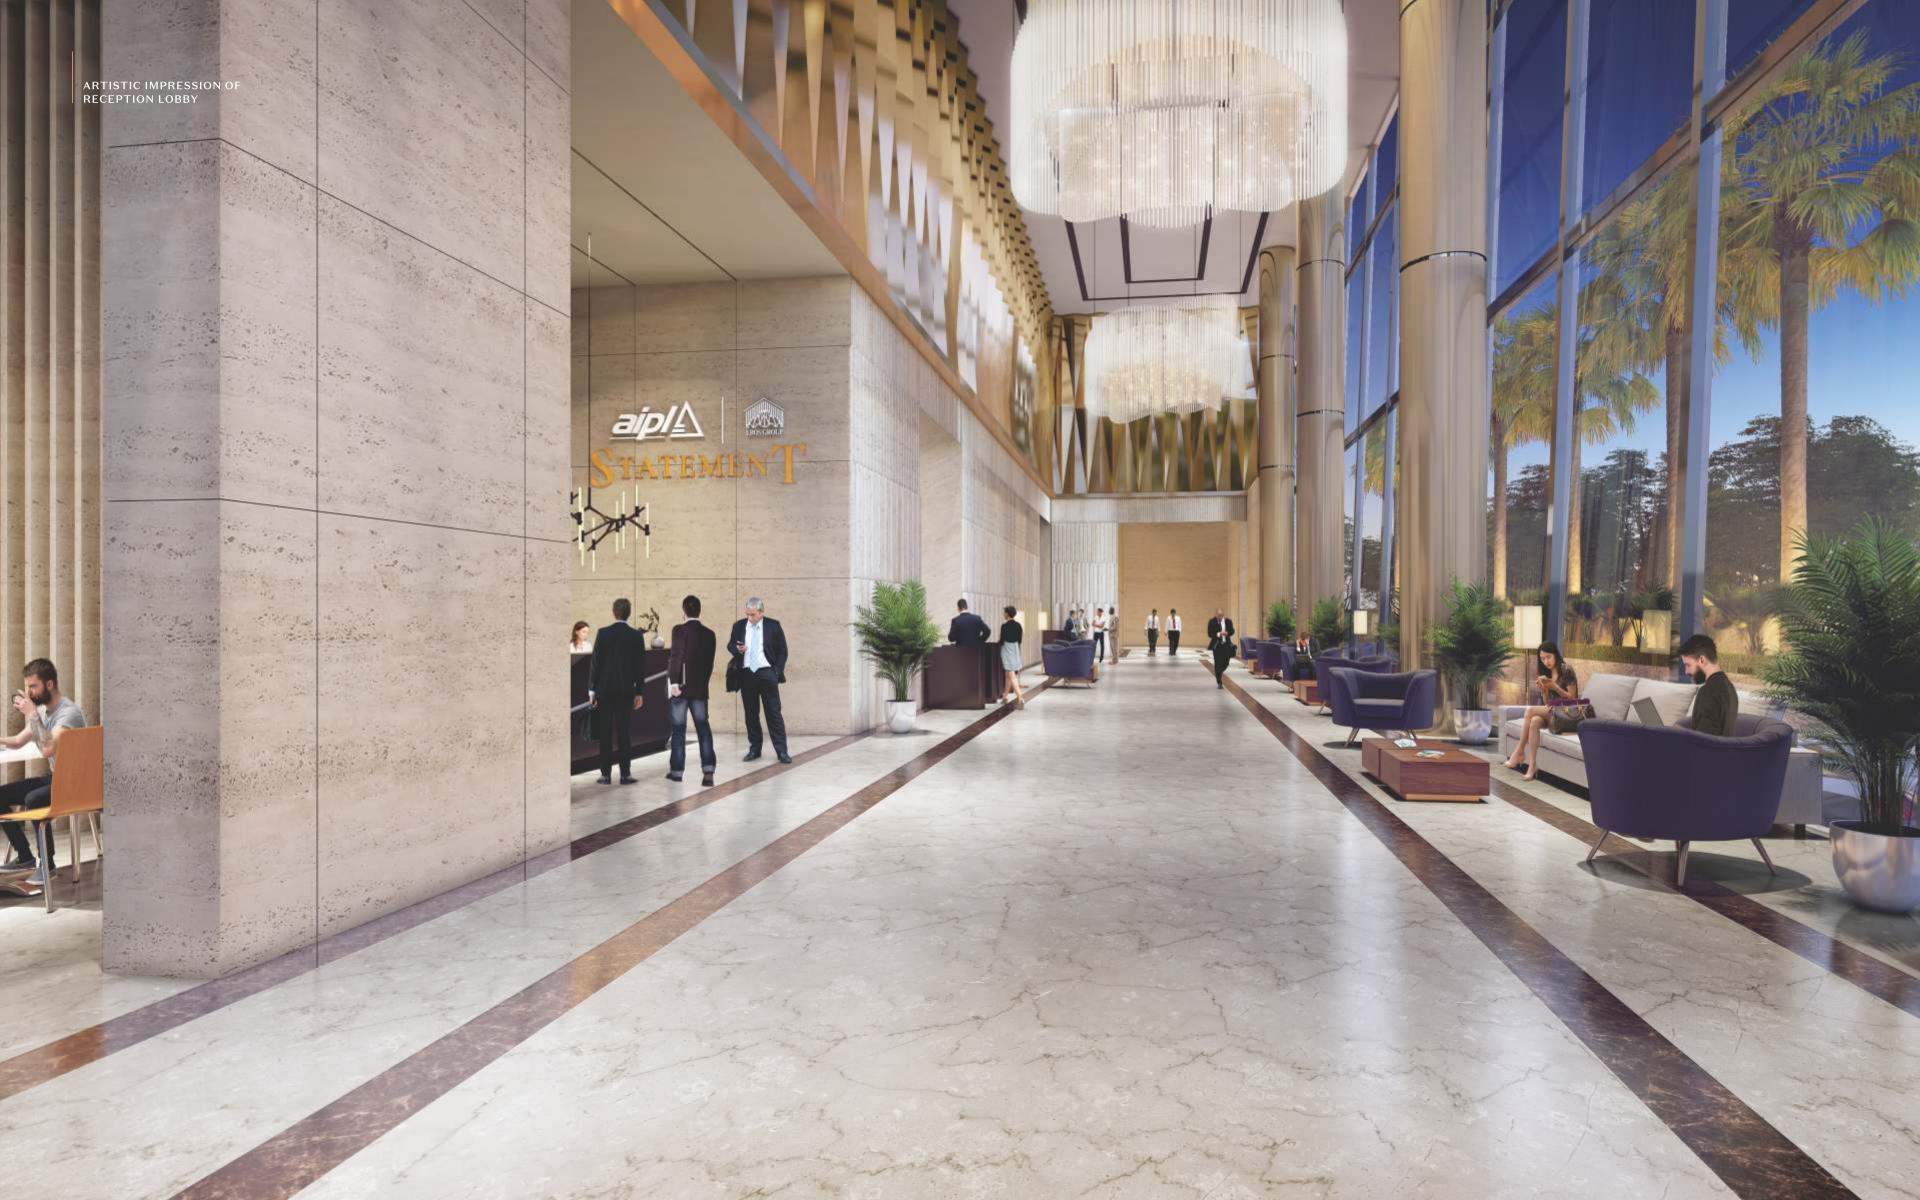

# AN IMPRESSIVE STATEMENT

At the south west corner of AIPL Joy Gallery sits AIPL-Eros Statement - A Grade "A" Office Tower. A striking new presence in the Gurugram skyline, the unique diamond shaped footprint of the office floors is accentuated volumetrically through the alternating 'folds' in the facade, combining leading edge design and technology to create the next generation workplace in one of the world's most enviable business locations.

Inside, the visionary design is nothing short of inspirational. It optimizes natural light and space to improve the way people collaborate and interact. A host of innovations, from the double skin façade to a majestic triple height entrance lobby, makes a statement.

- Premium quality workspace in a premier address
- 24 levels of premium grade "A" office accommodation
- Horizontal and vertical connectivity between floors with plentiful natural light
- Unique floor plates designed to maximize workspace and access to views for all occupants
- Floor plate size ranging from 25,000 29,000 sq.ft (2,322.576 2,694.188 sq.mtr.) with total super area of 6,62455 sq.ft. (61543.57 sq.mtr) (approx.)
- Exclusive drop off area for ease of access
- Majestic triple height entrance lobby
- Dedicated parking lifts between basement level and Ground Floor and exclusive passenger lift for office floors from Ground Level