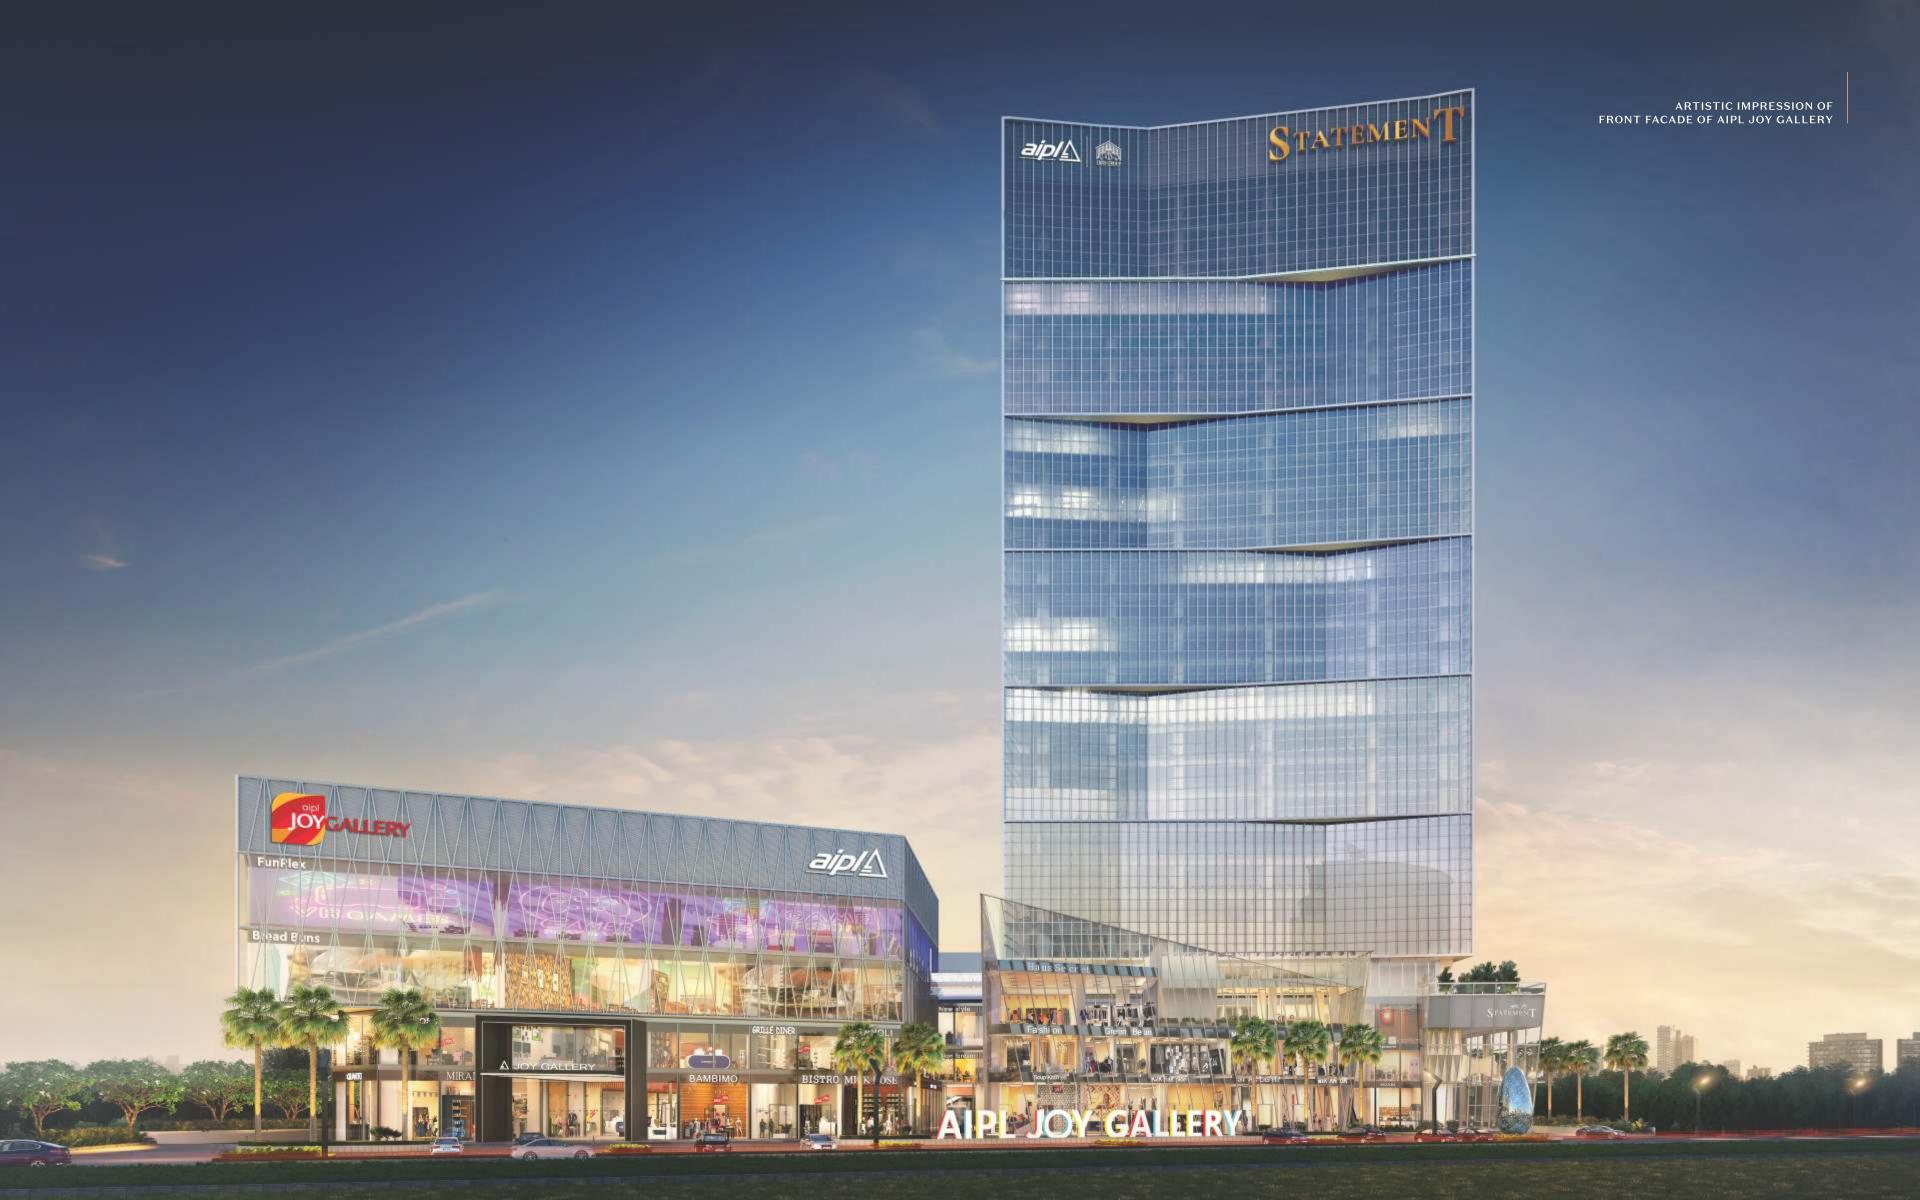

## SHOP DINE PLAY WORK

AIPL Joy Gallery is AIPL's new flagship mixeduse development - the gem in an illustrious string of high-profile retail projects. Located in the bustling sector 66 of Gurugram, this one-of-a-kind architectural landmark, with its daring curvatures and dynamic facade, will reinvigorate the skyline of Gurugram as well as its spirit.

An achievement in innovation and artistry, this mixed-use space comprises of an office tower, 4 storey high street retail zone and a signature jewel box along with a supercharge fashion and culinary experience.

# AN IMPRESSIVE STATEMENT

At the south west corner of AIPL Joy Gallery sits AIPL-Eros Statement - A Grade "A" Office Tower. A striking new presence in the Gurugram skyline, the unique diamond shaped footprint of the office floors is accentuated volumetrically through the alternating 'folds' in the facade, combining leading edge design and technology to create the next generation workplace in one of the world's most enviable business locations.