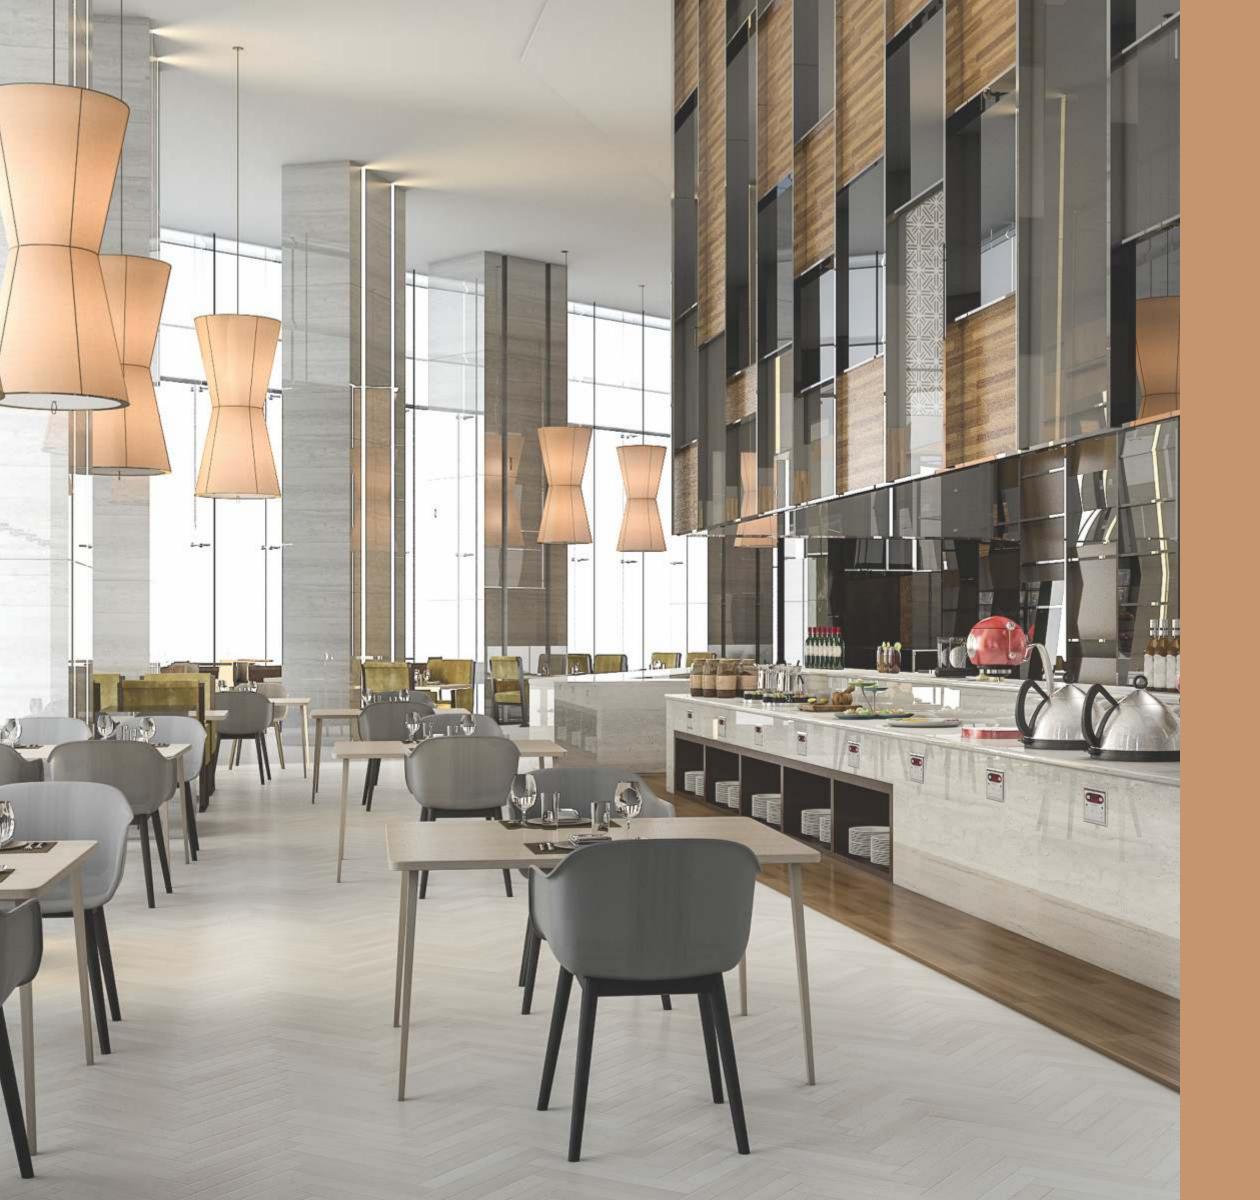

### DINING & ENTERTAINMENT

A welcome addition to AIPL Joy Gallery, the FnB floor will have restaurants, cafes and a food court that will create exceptional experiences.

> 1 LEVEL DEDICATED TO RESTAURANTS, FOOD COURT & CAFES

# GOOD, FOOD, VIBES.

Exit the retail floors, or make your way up to second floor for whatever dining experience you're craving.

Inspired by great food from around the world, A 67,000 sq.ft (6,224.505 sq. mtr.) of dining floor combines the best of local and international concepts along with vibrant activities around gastronomy. Carefully curated selection of restaurants, gourmet food court are interspersed with concept dining with large terraces that will cater to the needs and tastes of a discerning catchment.