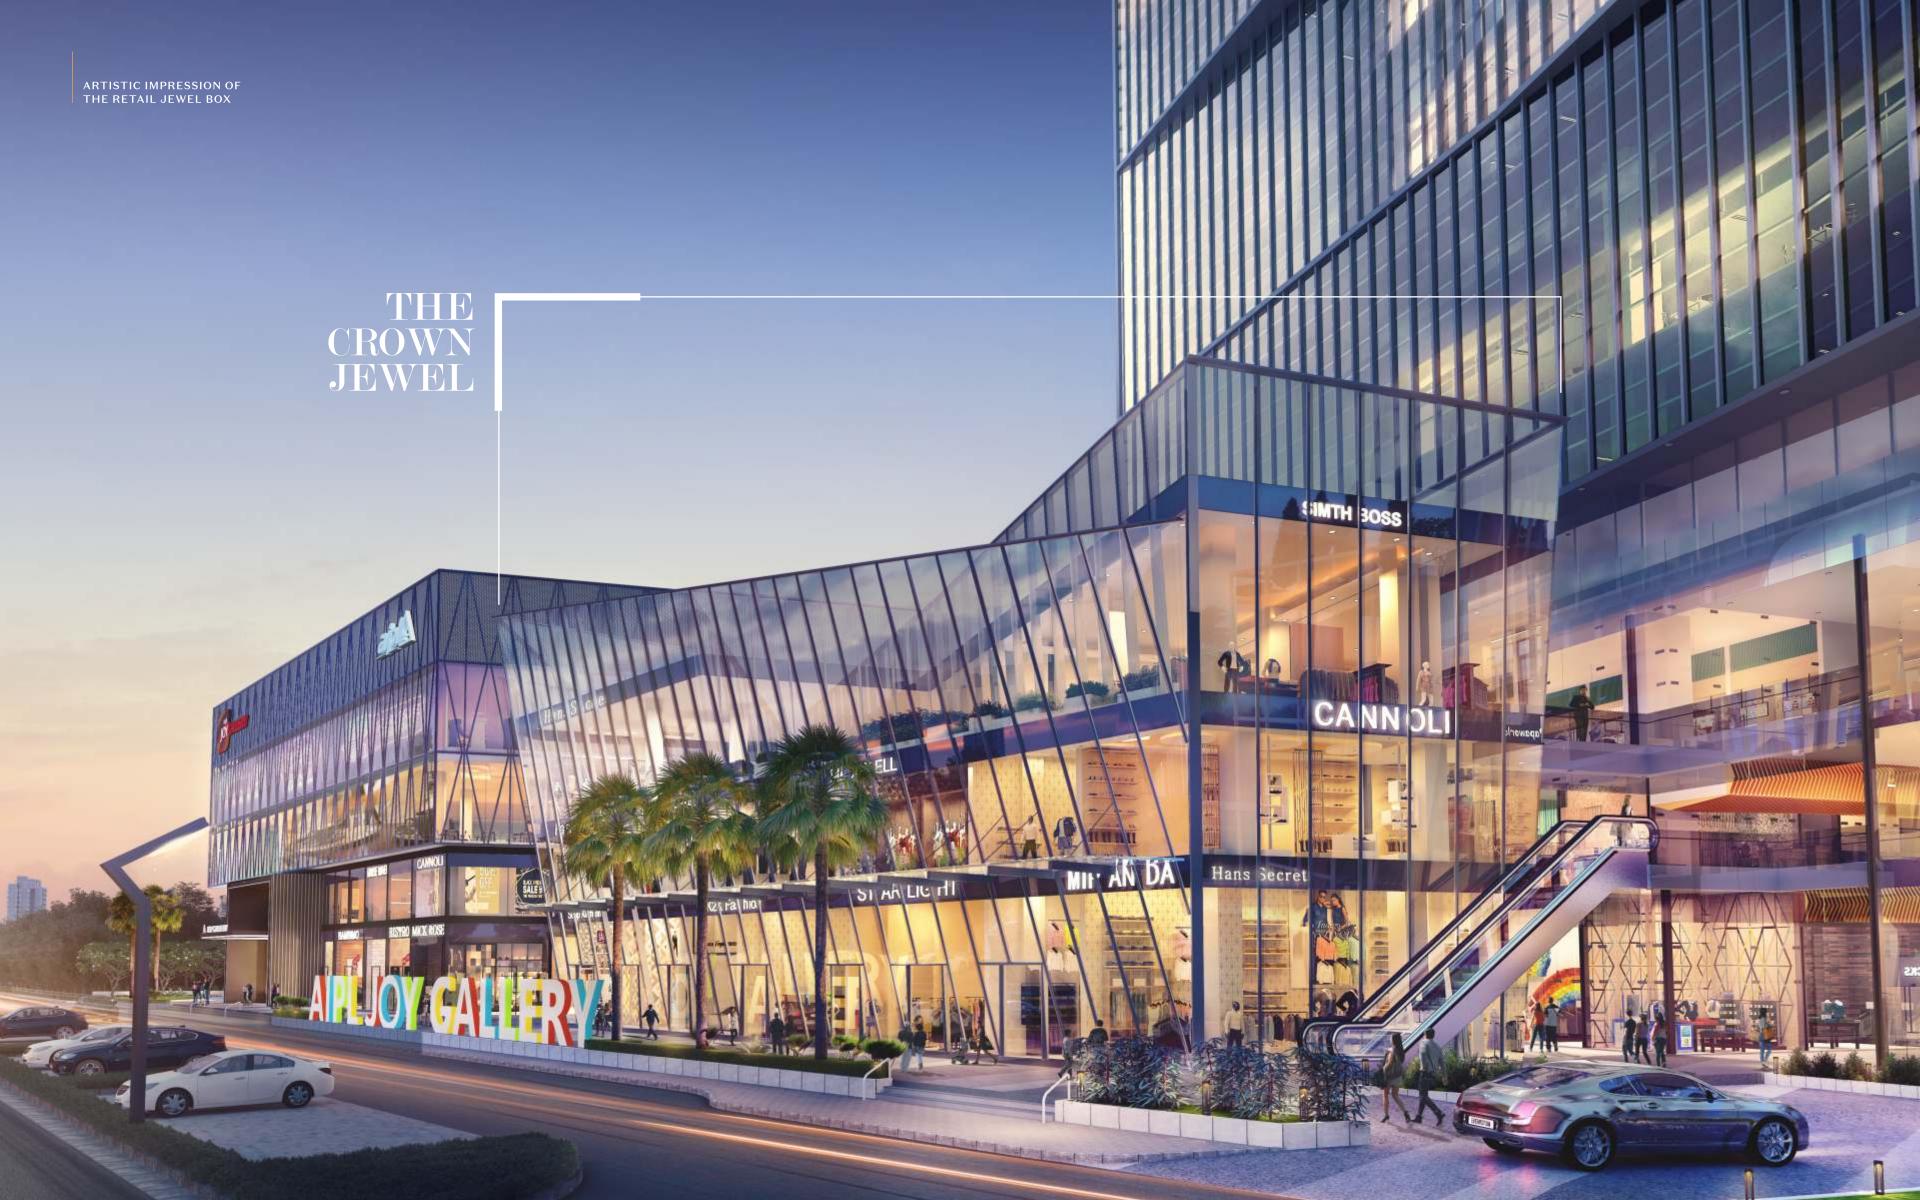

### A UNIQUE SHOPPING EXPERIENCE ENSCONCED IN A VIVID LUMINOUS SPACE

The focal point of the arrival at AIPL Joy Gallery is the stunning 'Jewel Box', a sculptural glass structure that stands out of the building. The flared form is inspired from the appearance of a gem or Jewel providing a unique shopping experience.

The Jewel Box is ideal for a brand looking for an independent, iconic retail space for that signature store with multi-level retail experience.