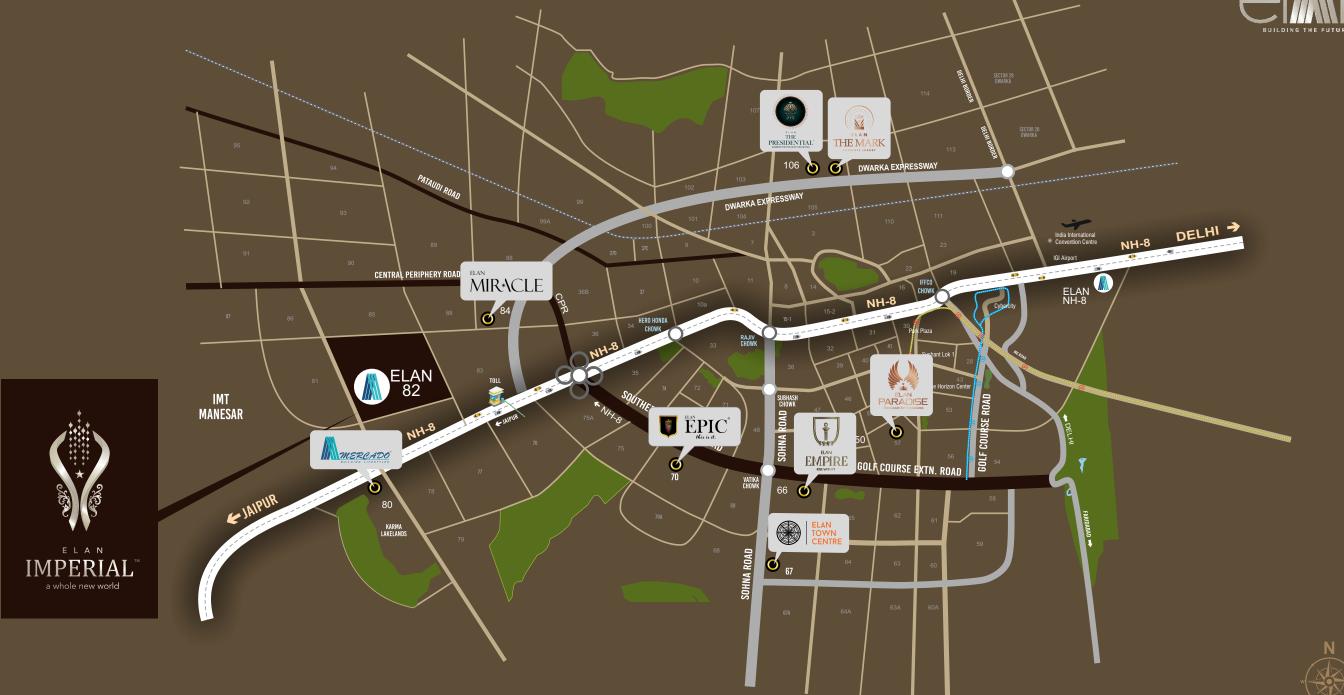

### A NEW DEFINITION OF *luxury living* & A SYMBOL OF *superiority*

SECTOR 66
GOLF COURSE EXT. ROAD

GURUGRAM

SECTOR 50
NIRVANA COUNTRY
GURUGRAM

SECTOR 70 EXTENDED GOLF COURSE EXT. ROAD

**GURUGRAM** 

HIGH-END RETAIL
HANGING PODS
TERRACE RESTAURANTS
FOOD COURT
MULTIPLEX
ENTERTAINMENT ZONE
GYM SPACE

SECTOR 84
DWARKA EXPRESSWAY

**GURUGRAM** 

SECTOR 67
MAIN SOHNA ROAD

GURUGRAM

SECTOR 80 MAIN NH 8

**GURUGRAM** 